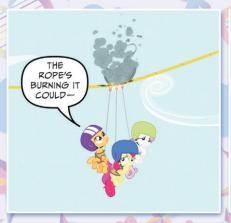

"THE SPEED.

"THE ADRENALINE.

Nothing sets a pony apart from the others like a Cutie Mark. At least as far as Apple Bloom, Sweetie Belle, and Scootaloo are concerned. But you can't rush a Cutie Mark, no matter how hard these fillies try!