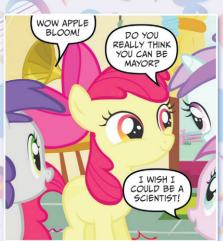

"THE SPEED.

"THE ADRENALINE.

Nothing sets a pony apart from the others like a Cutie Mark. At least as far as Apple Bloom, Sweetie Belle, and Scootaloo are concerned. But you can't rush a Cutie Mark, no matter how hard these fillies try!