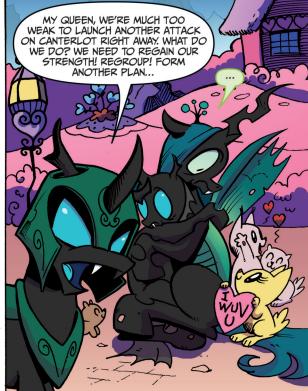

## Our story so far...

The Cutie Mark Crusaders have been fillynapped by the nefarious Queen Chrysalis! Our heroes travelled through a perilous cave to reach the Queen's kingdom. Unfortunately, the Queen has tricked the Ponies into becoming angry with each other and the group has split up... right as they enter into the most dangerous part of their journey!