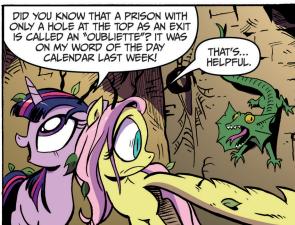

## Our story so far...

The Cutie Mark Crusaders have been fillynapped by the nefarious Queen Chrysalis! Our heroes travelled through a perilous cave to reach the Queen's kingdom. Unfortunately, the Queen has tricked the Ponies into becoming angry with each other and the group has split up... right as they enter into the most dangerous part of their journey!