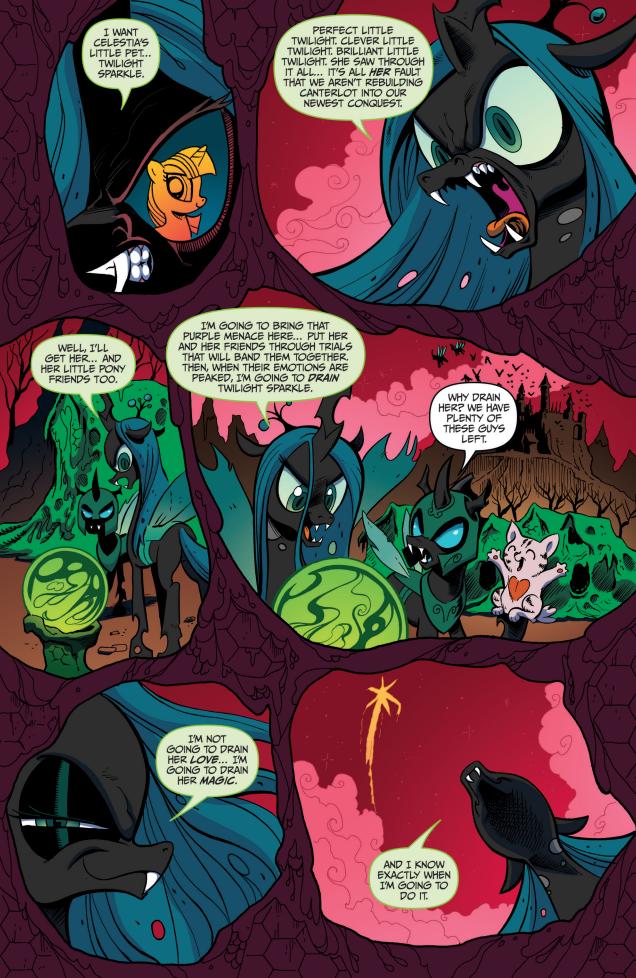

## Our story so far...

The Cutie Mark Crusaders have been fillynapped by the nefarious Queen Chrysalis! Our heroes travelled through a perilous cave to reach the Queen's kingdom. Unfortunately, the Queen has tricked the Ponies into becoming angry with each other and the group has split up... right as they enter into the most dangerous part of their journey!