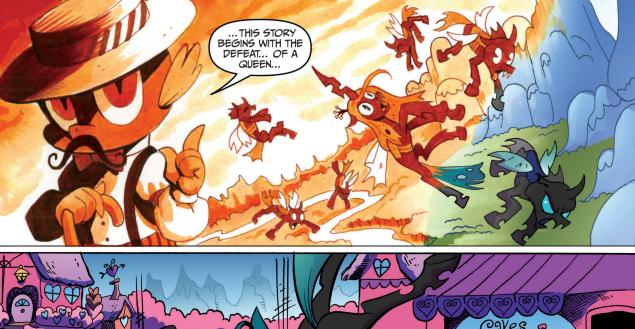

## Our story so far...

The Cutie Mark Crusaders have been fillynapped by the nefarious Queen Chrysalis! Our heroes travelled through a perilous cave to reach the Queen's kingdom. Unfortunately, the Queen has tricked the Ponies into becoming angry with each other and the group has split up... right as they enter into the most dangerous part of their journey!