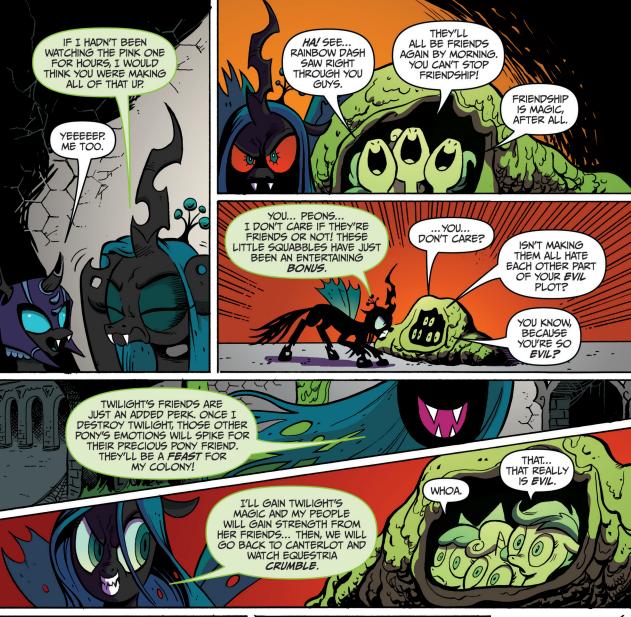

## Our story so far...

The Cutie Mark Crusaders have been fillynapped by the nefarious Queen Chrysalis! Our heroes travelled through a perilous cave to reach the Queen's kingdom. Unfortunately, the Queen has tricked the Ponies into becoming angry with each other and the group has split up... right as they enter into the most dangerous part of their journey!