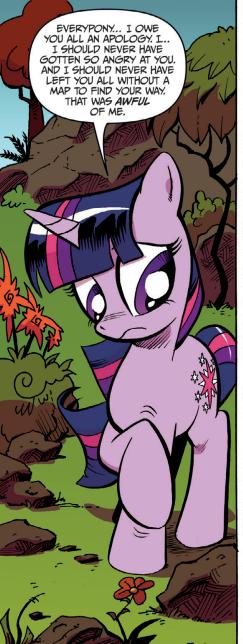

## Our story so far...

The Cutie Mark Crusaders have been fillynapped by the nefarious Queen Chrysalis! Our heroes travelled through a perilous cave to reach the Queen's kingdom. Unfortunately, the Queen has tricked the Ponies into becoming angry with each other and the group has split up... right as they enter into the most dangerous part of their journey!