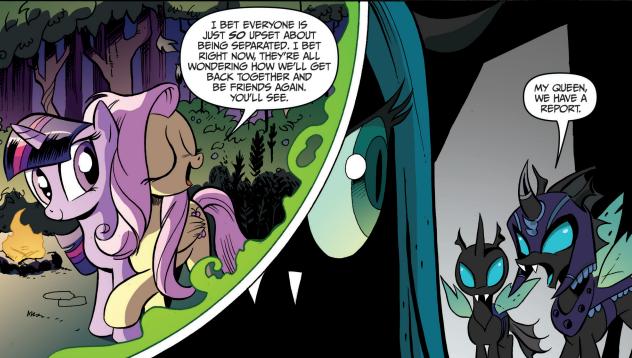

## Our story so far...

The Cutie Mark Crusaders have been fillynapped by the nefarious Queen Chrysalis! Our heroes travelled through a perilous cave to reach the Queen's kingdom. Unfortunately, the Queen has tricked the Ponies into becoming angry with each other and the group has split up... right as they enter into the most dangerous part of their journey!