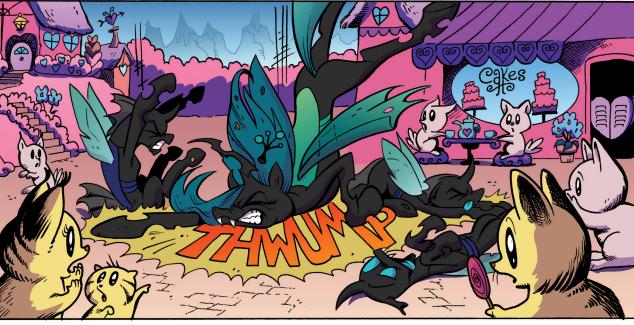

## Our story so far...

The Cutie Mark Crusaders have been fillynapped by the nefarious Queen Chrysalis! Our heroes travelled through a perilous cave to reach the Queen's kingdom. Unfortunately, the Queen has tricked the Ponies into becoming angry with each other and the group has split up... right as they enter into the most dangerous part of their journey!