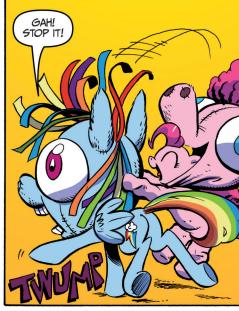

## Our story so far...

The Cutie Mark Crusaders have been fillynapped by the nefarious Queen Chrysalis! Our heroes travelled through a perilous cave to reach the Queen's kingdom. Unfortunately, the Queen has tricked the Ponies into becoming angry with each other and the group has split up... right as they enter into the most dangerous part of their journey!