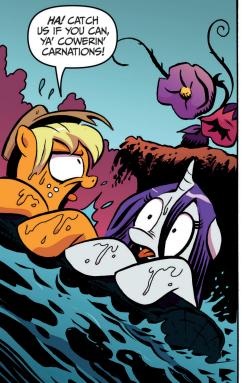

## Our story so far...

The Cutie Mark Crusaders have been fillynapped by the nefarious Queen Chrysalis! Our heroes travelled through a perilous cave to reach the Queen's kingdom. Unfortunately, the Queen has tricked the Ponies into becoming angry with each other and the group has split up... right as they enter into the most dangerous part of their journey!