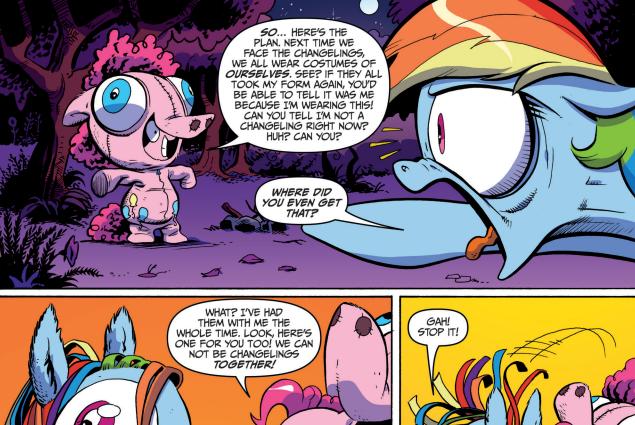

## Our story so far...

The Cutie Mark Crusaders have been fillynapped by the nefarious Queen Chrysalis! Our heroes travelled through a perilous cave to reach the Queen's kingdom. Unfortunately, the Queen has tricked the Ponies into becoming angry with each other and the group has split up... right as they enter into the most dangerous part of their journey!