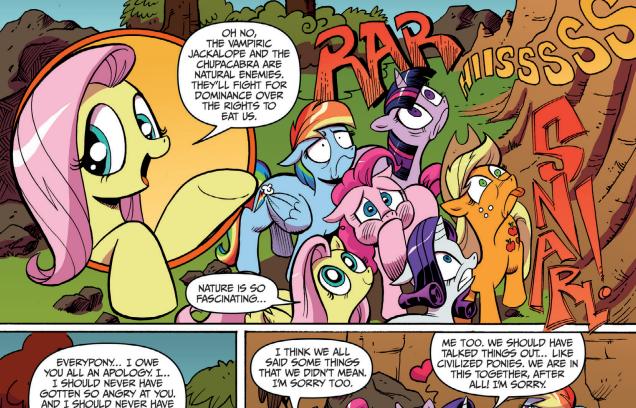

## Our story so far...

The Cutie Mark Crusaders have been fillynapped by the nefarious Queen Chrysalis! Our heroes travelled through a perilous cave to reach the Queen's kingdom. Unfortunately, the Queen has tricked the Ponies into becoming angry with each other and the group has split up... right as they enter into the most dangerous part of their journey!