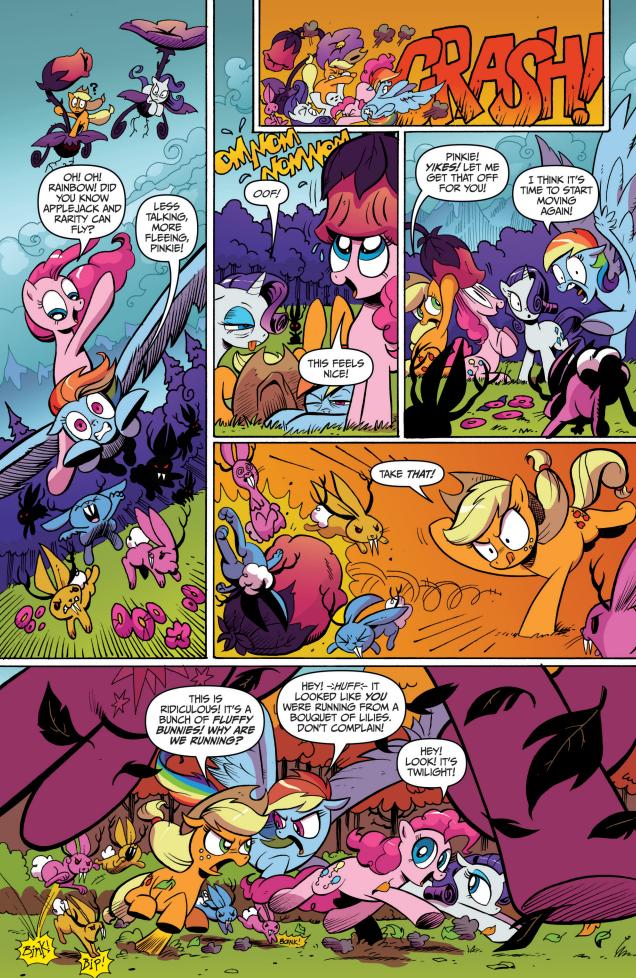

## Our story so far...

The Cutie Mark Crusaders have been fillynapped by the nefarious Queen Chrysalis! Our heroes travelled through a perilous cave to reach the Queen's kingdom. Unfortunately, the Queen has tricked the Ponies into becoming angry with each other and the group has split up... right as they enter into the most dangerous part of their journey!