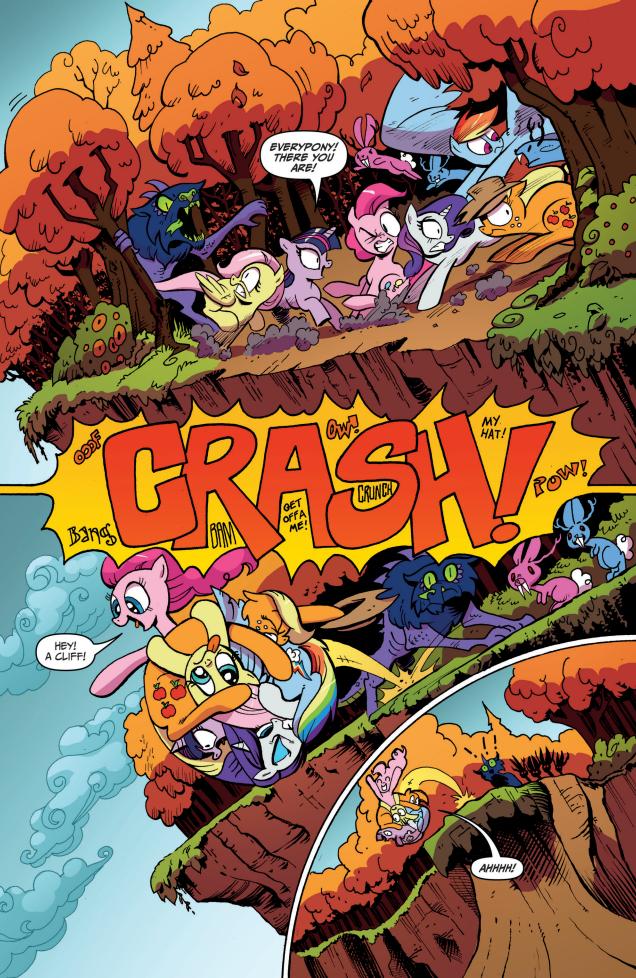

## Our story so far...

The Cutie Mark Crusaders have been fillynapped by the nefarious Queen Chrysalis! Our heroes travelled through a perilous cave to reach the Queen's kingdom. Unfortunately, the Queen has tricked the Ponies into becoming angry with each other and the group has split up... right as they enter into the most dangerous part of their journey!