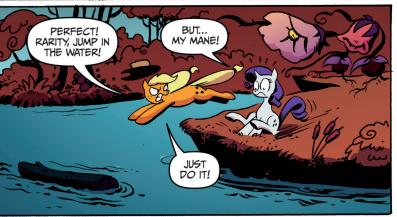

## Our story so far...

The Cutie Mark Crusaders have been fillynapped by the nefarious Queen Chrysalis! Our heroes travelled through a perilous cave to reach the Queen's kingdom. Unfortunately, the Queen has tricked the Ponies into becoming angry with each other and the group has split up... right as they enter into the most dangerous part of their journey!