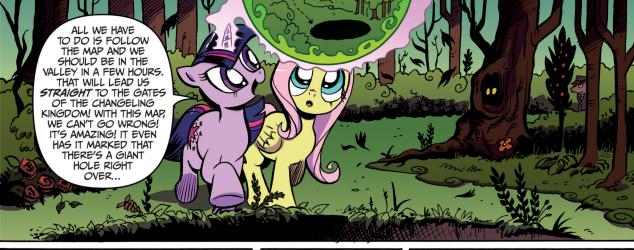

## Our story so far...

The Cutie Mark Crusaders have been fillynapped by the nefarious Queen Chrysalis! Our heroes travelled through a perilous cave to reach the Queen's kingdom. Unfortunately, the Queen has tricked the Ponies into becoming angry with each other and the group has split up... right as they enter into the most dangerous part of their journey!