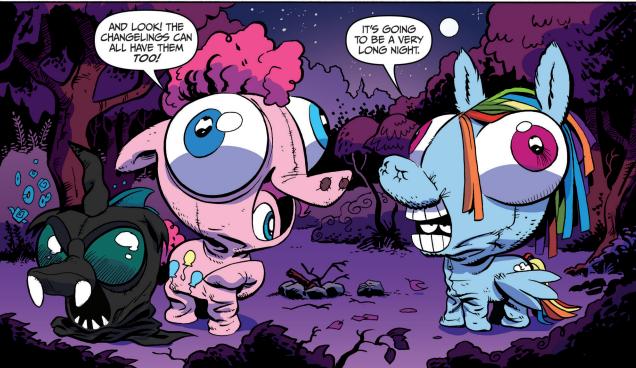

## Our story so far...

The Cutie Mark Crusaders have been fillynapped by the nefarious Queen Chrysalis! Our heroes travelled through a perilous cave to reach the Queen's kingdom. Unfortunately, the Queen has tricked the Ponies into becoming angry with each other and the group has split up... right as they enter into the most dangerous part of their journey!