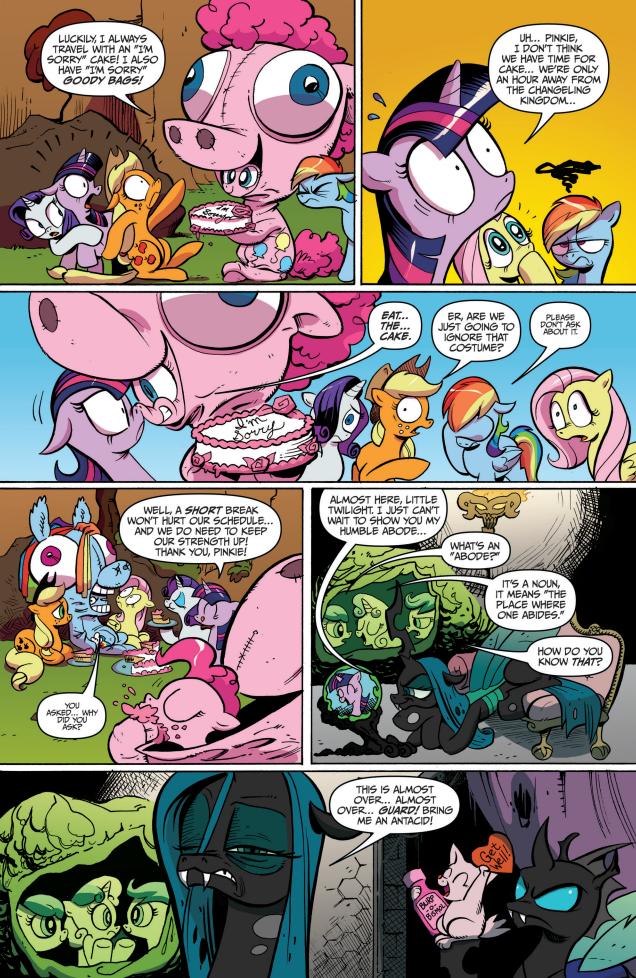

## Our story so far...

The Cutie Mark Crusaders have been fillynapped by the nefarious Queen Chrysalis! Our heroes travelled through a perilous cave to reach the Queen's kingdom. Unfortunately, the Queen has tricked the Ponies into becoming angry with each other and the group has split up... right as they enter into the most dangerous part of their journey!