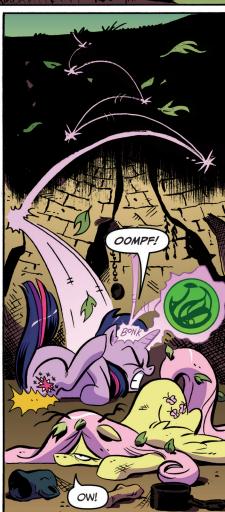

## Our story so far...

The Cutie Mark Crusaders have been fillynapped by the nefarious Queen Chrysalis! Our heroes travelled through a perilous cave to reach the Queen's kingdom. Unfortunately, the Queen has tricked the Ponies into becoming angry with each other and the group has split up... right as they enter into the most dangerous part of their journey!