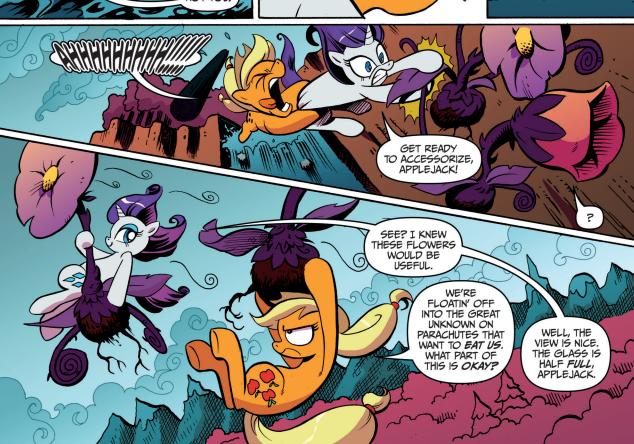

## Our story so far...

The Cutie Mark Crusaders have been fillynapped by the nefarious Queen Chrysalis! Our heroes travelled through a perilous cave to reach the Queen's kingdom. Unfortunately, the Queen has tricked the Ponies into becoming angry with each other and the group has split up... right as they enter into the most dangerous part of their journey!