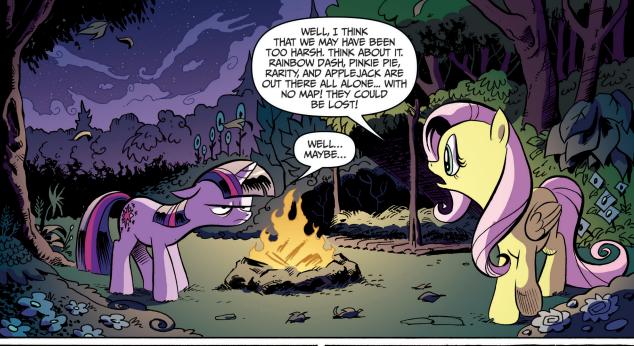

## Our story so far...

The Cutie Mark Crusaders have been fillynapped by the nefarious Queen Chrysalis! Our heroes travelled through a perilous cave to reach the Queen's kingdom. Unfortunately, the Queen has tricked the Ponies into becoming angry with each other and the group has split up... right as they enter into the most dangerous part of their journey!