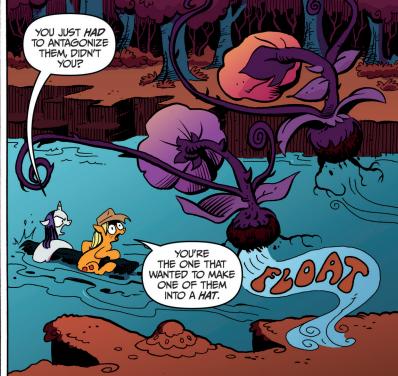

## Our story so far...

The Cutie Mark Crusaders have been fillynapped by the nefarious Queen Chrysalis! Our heroes travelled through a perilous cave to reach the Queen's kingdom. Unfortunately, the Queen has tricked the Ponies into becoming angry with each other and the group has split up... right as they enter into the most dangerous part of their journey!