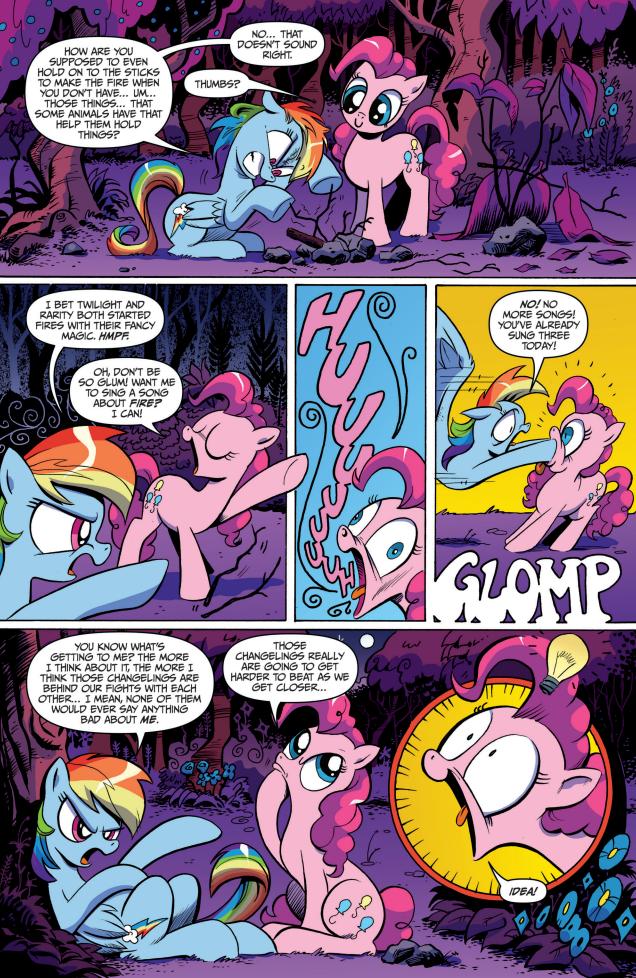

## Our story so far...

The Cutie Mark Crusaders have been fillynapped by the nefarious Queen Chrysalis! Our heroes travelled through a perilous cave to reach the Queen's kingdom. Unfortunately, the Queen has tricked the Ponies into becoming angry with each other and the group has split up... right as they enter into the most dangerous part of their journey!