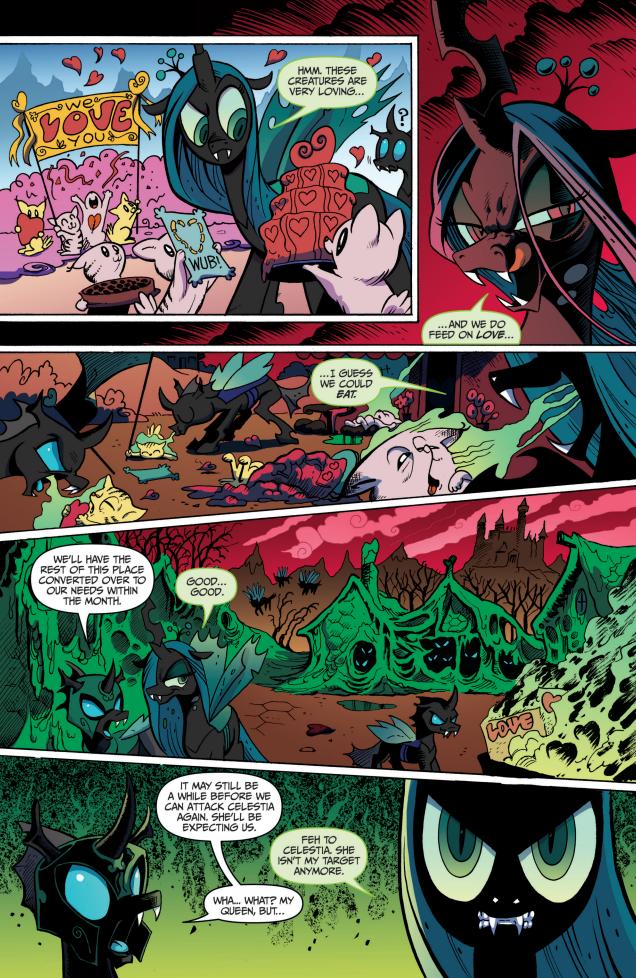

## Our story so far...

The Cutie Mark Crusaders have been fillynapped by the nefarious Queen Chrysalis! Our heroes travelled through a perilous cave to reach the Queen's kingdom. Unfortunately, the Queen has tricked the Ponies into becoming angry with each other and the group has split up... right as they enter into the most dangerous part of their journey!