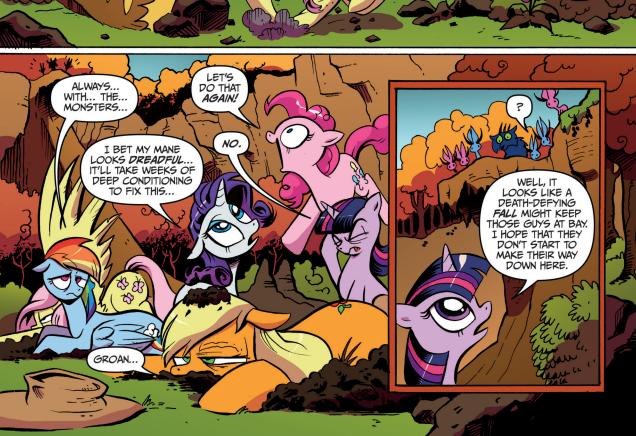

## Our story so far...

The Cutie Mark Crusaders have been fillynapped by the nefarious Queen Chrysalis! Our heroes travelled through a perilous cave to reach the Queen's kingdom. Unfortunately, the Queen has tricked the Ponies into becoming angry with each other and the group has split up... right as they enter into the most dangerous part of their journey!