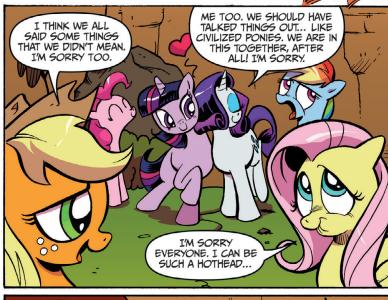

## Our story so far...

The Cutie Mark Crusaders have been fillynapped by the nefarious Queen Chrysalis! Our heroes travelled through a perilous cave to reach the Queen's kingdom. Unfortunately, the Queen has tricked the Ponies into becoming angry with each other and the group has split up... right as they enter into the most dangerous part of their journey!