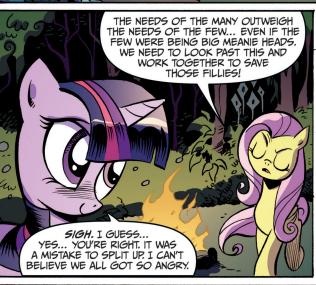

## Our story so far...

The Cutie Mark Crusaders have been fillynapped by the nefarious Queen Chrysalis! Our heroes travelled through a perilous cave to reach the Queen's kingdom. Unfortunately, the Queen has tricked the Ponies into becoming angry with each other and the group has split up... right as they enter into the most dangerous part of their journey!