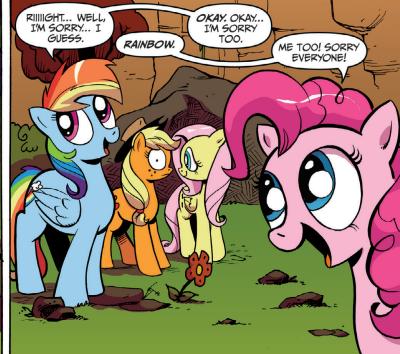

## Our story so far...

The Cutie Mark Crusaders have been fillynapped by the nefarious Queen Chrysalis! Our heroes travelled through a perilous cave to reach the Queen's kingdom. Unfortunately, the Queen has tricked the Ponies into becoming angry with each other and the group has split up... right as they enter into the most dangerous part of their journey!