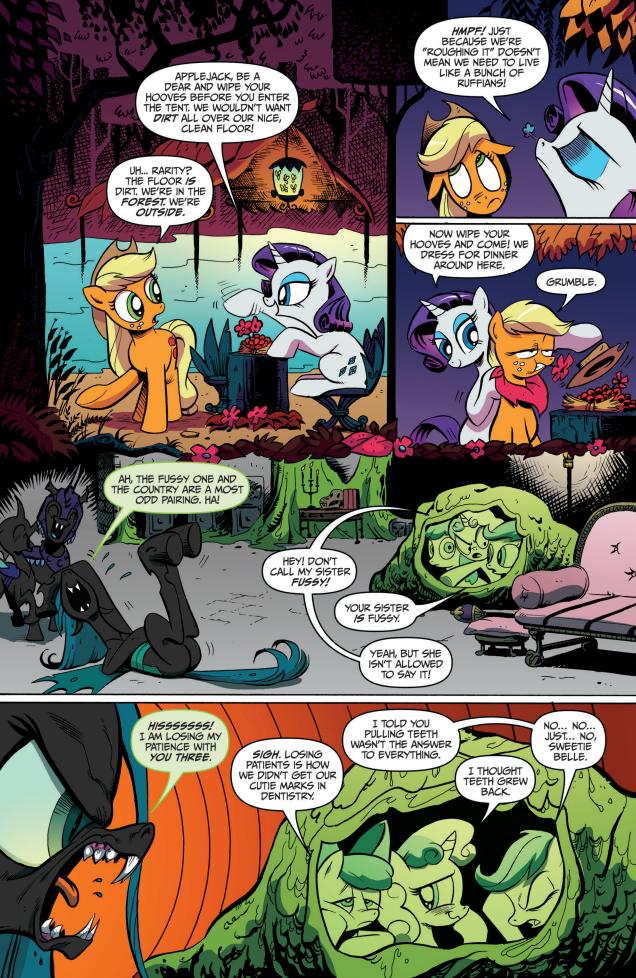

## Our story so far...

The Cutie Mark Crusaders have been fillynapped by the nefarious Queen Chrysalis! Our heroes travelled through a perilous cave to reach the Queen's kingdom. Unfortunately, the Queen has tricked the Ponies into becoming angry with each other and the group has split up... right as they enter into the most dangerous part of their journey!