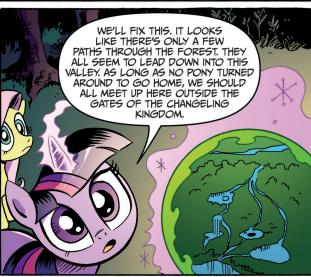

## Our story so far...

The Cutie Mark Crusaders have been fillynapped by the nefarious Queen Chrysalis! Our heroes travelled through a perilous cave to reach the Queen's kingdom. Unfortunately, the Queen has tricked the Ponies into becoming angry with each other and the group has split up... right as they enter into the most dangerous part of their journey!