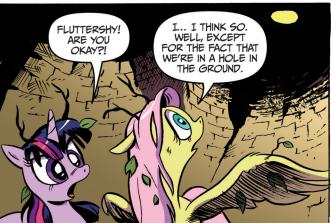

## Our story so far...

The Cutie Mark Crusaders have been fillynapped by the nefarious Queen Chrysalis! Our heroes travelled through a perilous cave to reach the Queen's kingdom. Unfortunately, the Queen has tricked the Ponies into becoming angry with each other and the group has split up... right as they enter into the most dangerous part of their journey!