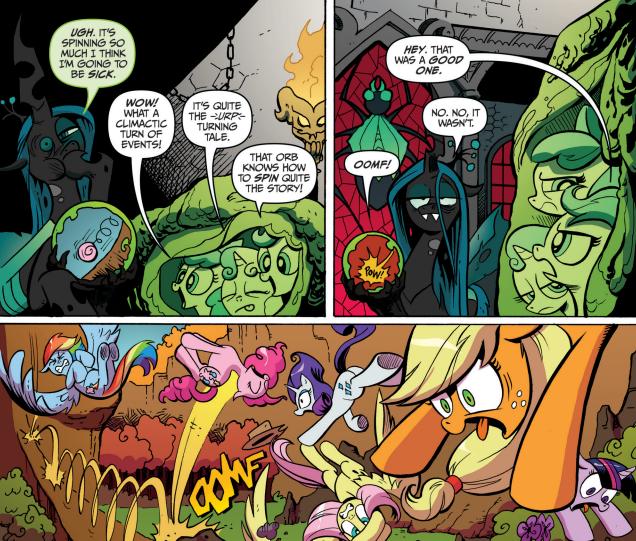

## Our story so far...

The Cutie Mark Crusaders have been fillynapped by the nefarious Queen Chrysalis! Our heroes travelled through a perilous cave to reach the Queen's kingdom. Unfortunately, the Queen has tricked the Ponies into becoming angry with each other and the group has split up... right as they enter into the most dangerous part of their journey!