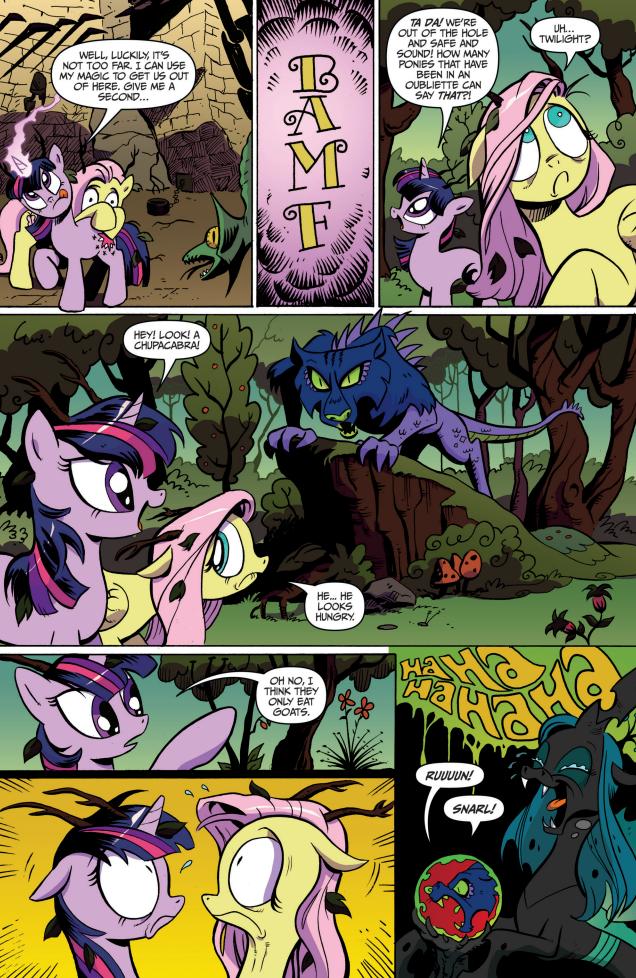

## Our story so far...

The Cutie Mark Crusaders have been fillynapped by the nefarious Queen Chrysalis! Our heroes travelled through a perilous cave to reach the Queen's kingdom. Unfortunately, the Queen has tricked the Ponies into becoming angry with each other and the group has split up... right as they enter into the most dangerous part of their journey!