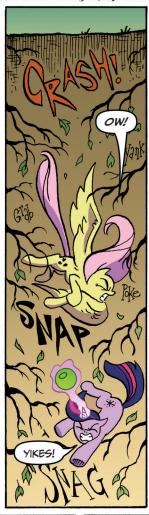

## Our story so far...

The Cutie Mark Crusaders have been fillynapped by the nefarious Queen Chrysalis! Our heroes travelled through a perilous cave to reach the Queen's kingdom. Unfortunately, the Queen has tricked the Ponies into becoming angry with each other and the group has split up... right as they enter into the most dangerous part of their journey!