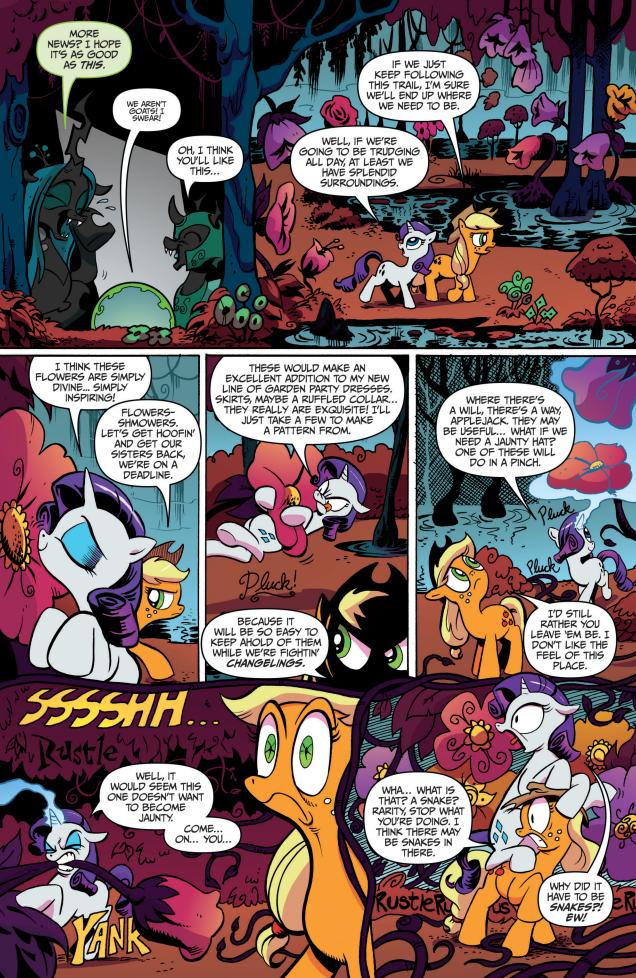

## Our story so far...

The Cutie Mark Crusaders have been fillynapped by the nefarious Queen Chrysalis! Our heroes travelled through a perilous cave to reach the Queen's kingdom. Unfortunately, the Queen has tricked the Ponies into becoming angry with each other and the group has split up... right as they enter into the most dangerous part of their journey!