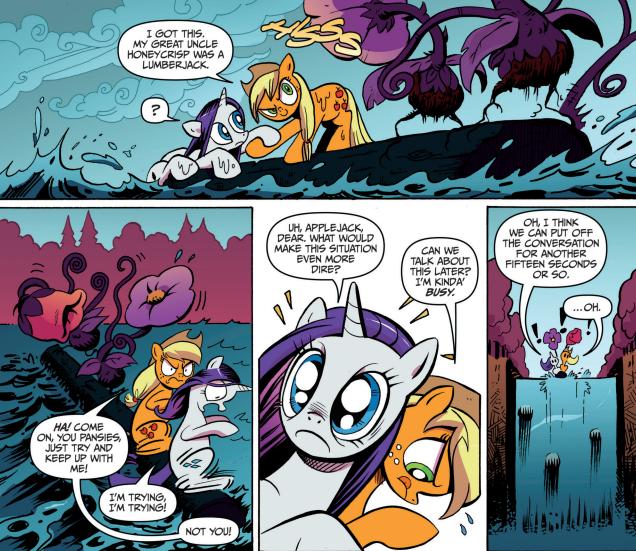

## Our story so far...

The Cutie Mark Crusaders have been fillynapped by the nefarious Queen Chrysalis! Our heroes travelled through a perilous cave to reach the Queen's kingdom. Unfortunately, the Queen has tricked the Ponies into becoming angry with each other and the group has split up... right as they enter into the most dangerous part of their journey!