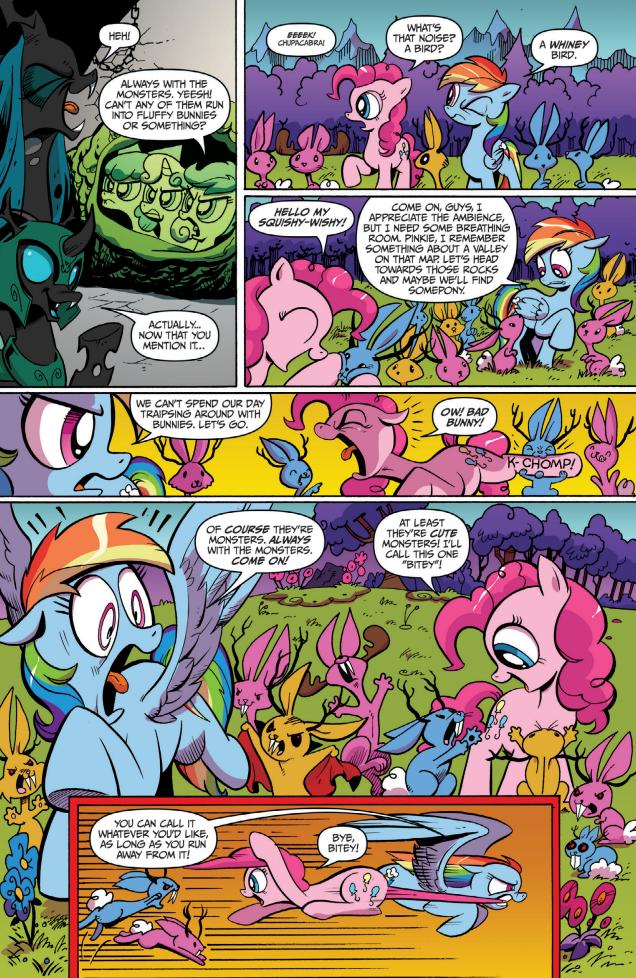

## Our story so far...

The Cutie Mark Crusaders have been fillynapped by the nefarious Queen Chrysalis! Our heroes travelled through a perilous cave to reach the Queen's kingdom. Unfortunately, the Queen has tricked the Ponies into becoming angry with each other and the group has split up... right as they enter into the most dangerous part of their journey!