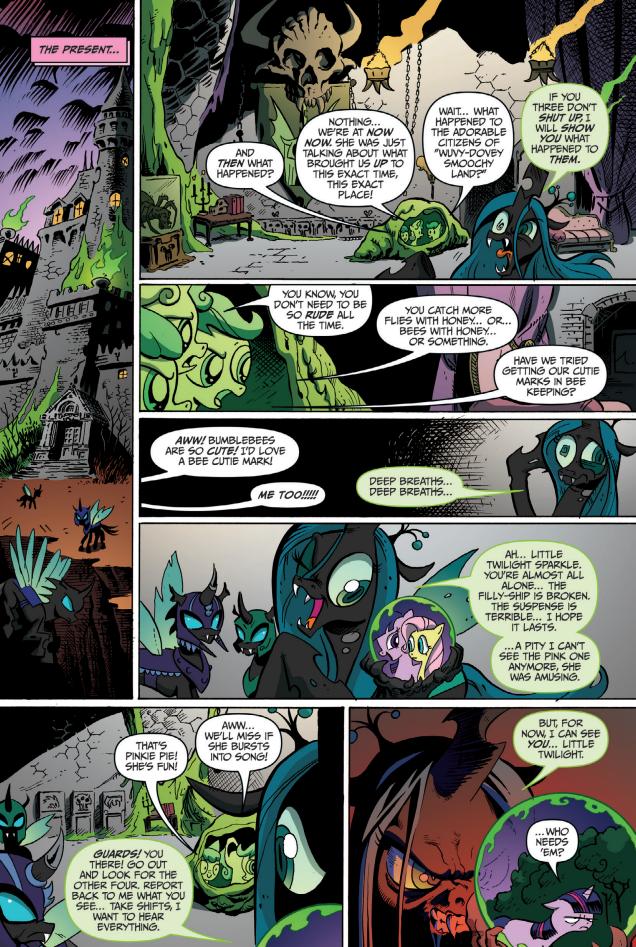

## Our story so far...

The Cutie Mark Crusaders have been fillynapped by the nefarious Queen Chrysalis! Our heroes travelled through a perilous cave to reach the Queen's kingdom. Unfortunately, the Queen has tricked the Ponies into becoming angry with each other and the group has split up... right as they enter into the most dangerous part of their journey!