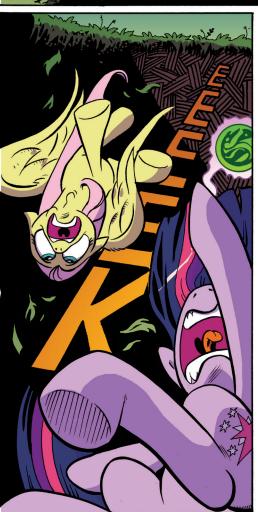

## Our story so far...

The Cutie Mark Crusaders have been fillynapped by the nefarious Queen Chrysalis! Our heroes travelled through a perilous cave to reach the Queen's kingdom. Unfortunately, the Queen has tricked the Ponies into becoming angry with each other and the group has split up... right as they enter into the most dangerous part of their journey!