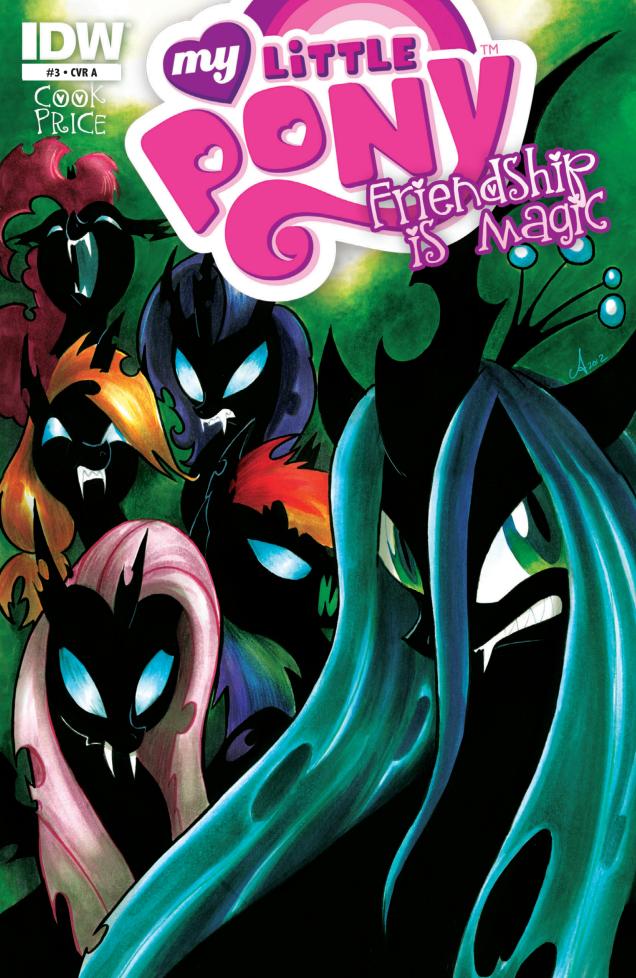

## Our story so far...

The Cutie Mark Crusaders have been fillynapped by the nefarious Queen Chrysalis! Our heroes travelled through a perilous cave to reach the Queen's kingdom. Unfortunately, the Queen has tricked the Ponies into becoming angry with each other and the group has split up... right as they enter into the most dangerous part of their journey!