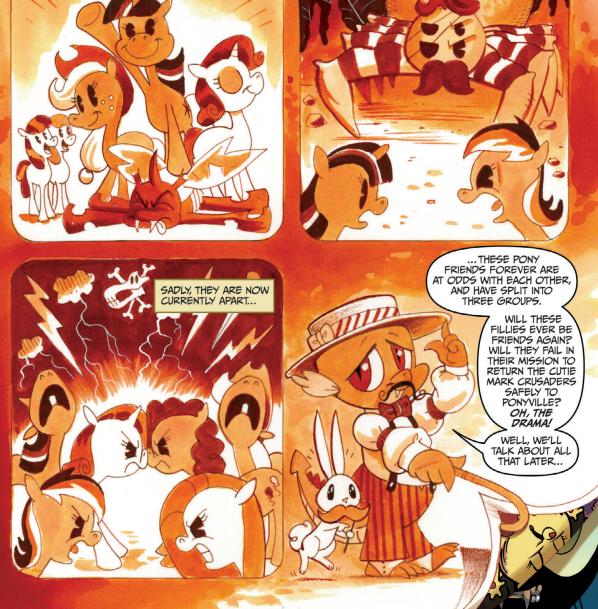

## Our story so far...

The Cutie Mark Crusaders have been fillynapped by the nefarious Queen Chrysalis! Our heroes travelled through a perilous cave to reach the Queen's kingdom. Unfortunately, the Queen has tricked the Ponies into becoming angry with each other and the group has split up... right as they enter into the most dangerous part of their journey!