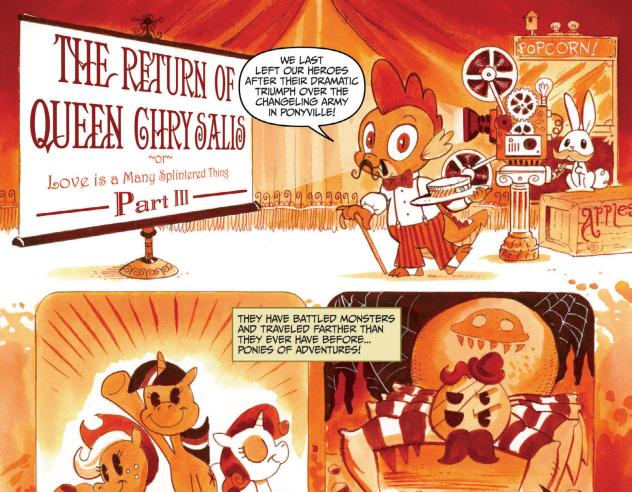

## Our story so far...

The Cutie Mark Crusaders have been fillynapped by the nefarious Queen Chrysalis! Our heroes travelled through a perilous cave to reach the Queen's kingdom. Unfortunately, the Queen has tricked the Ponies into becoming angry with each other and the group has split up... right as they enter into the most dangerous part of their journey!