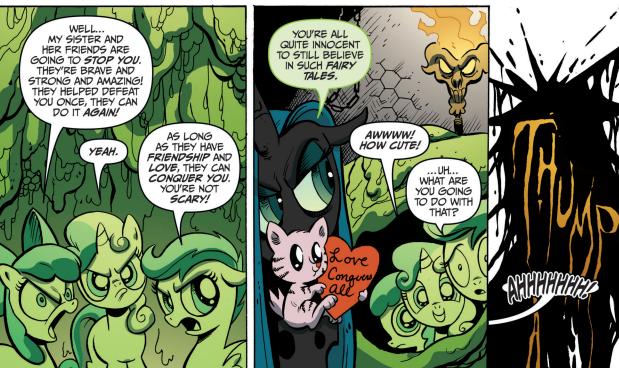

## Our story so far...

The Cutie Mark Crusaders have been fillynapped by the nefarious Queen Chrysalis! Our heroes travelled through a perilous cave to reach the Queen's kingdom. Unfortunately, the Queen has tricked the Ponies into becoming angry with each other and the group has split up... right as they enter into the most dangerous part of their journey!