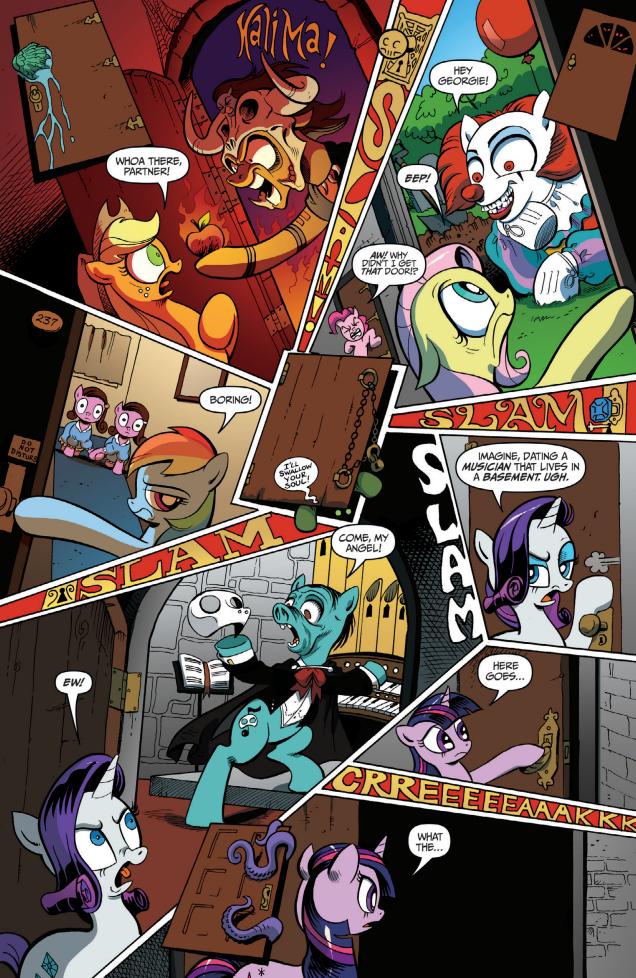

Our story so far...

Our Ponies, intent on saving the Cutie Mark Crusaders from the nefarious Queen Chrysalis, have made it to the gates of the Changeling Kingdom! Who knows what danger lurks beyond!

Special thanks to Erin Comella, Robert Fewkes, Heather Hopkins, Valerie Jurries, Ed Lane, Brian Lenard, Marissa Mansolillo, Donna Tobin, Michael Vogel, Mark Wiesenhahn, and Michael Kelly for their invaluable assistance.