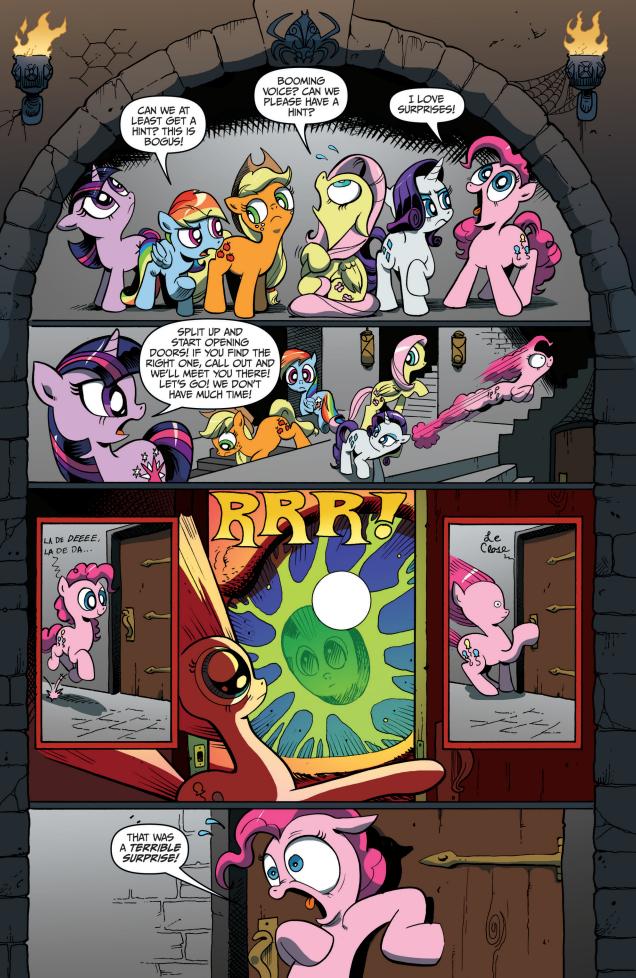

Our story so far...

Our Ponies, intent on saving the Cutie Mark Crusaders from the nefarious Queen Chrysalis, have made it to the gates of the Changeling Kingdom! Who knows what danger lurks beyond!

Special thanks to Erin Comella, Robert Fewkes, Heather Hopkins, Valerie Jurries, Ed Lane, Brian Lenard, Marissa Mansolillo, Donna Tobin, Michael Vogel, Mark Wiesenhahn, and Michael Kelly for their invaluable assistance.