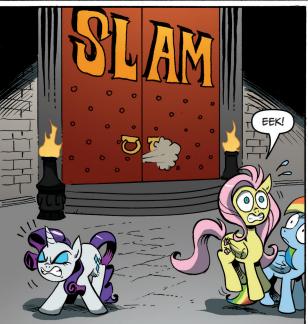

Our story so far...

Our Ponies, intent on saving the Cutie Mark Crusaders from the nefarious Queen Chrysalis, have made it to the gates of the Changeling Kingdom! Who knows what danger lurks beyond!

Special thanks to Erin Comella, Robert Fewkes, Heather Hopkins, Valerie Jurries, Ed Lane, Brian Lenard, Marissa Mansolillo, Donna Tobin, Michael Vogel, Mark Wiesenhahn, and Michael Kelly for their invaluable assistance.