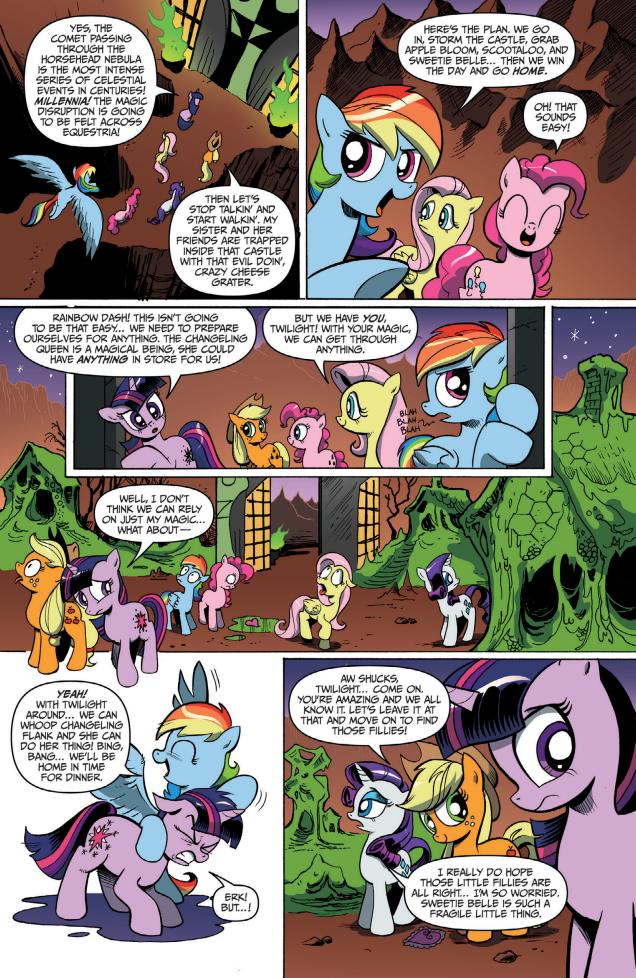

Our story so far...

Our Ponies, intent on saving the Cutie Mark Crusaders from the nefarious Queen Chrysalis, have made it to the gates of the Changeling Kingdom! Who knows what danger lurks beyond!

Special thanks to Erin Comella, Robert Fewkes, Heather Hopkins, Valerie Jurries, Ed Lane, Brian Lenard, Marissa Mansolillo, Donna Tobin, Michael Vogel, Mark Wiesenhahn, and Michael Kelly for their invaluable assistance.