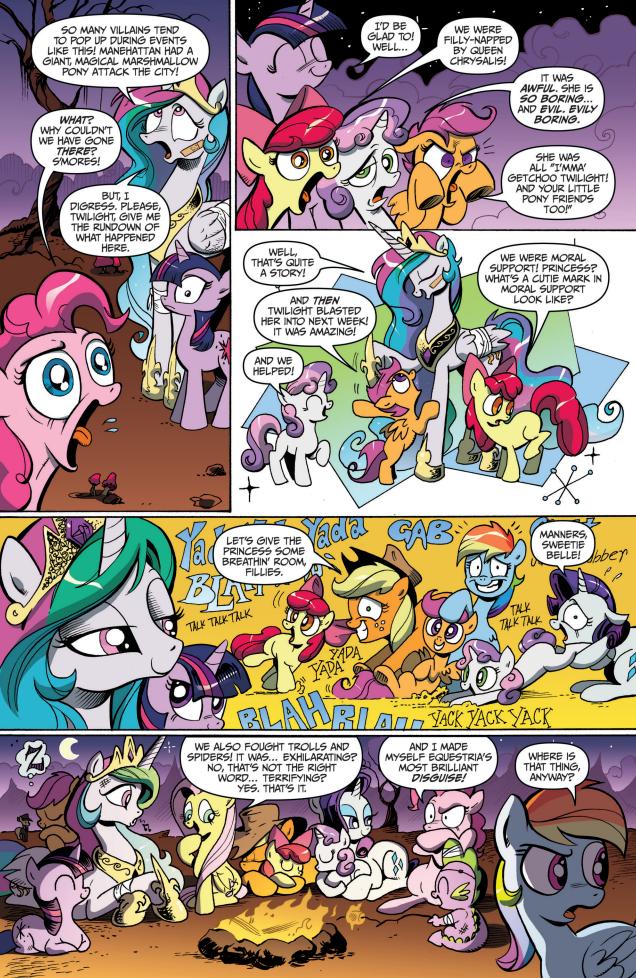

Our story so far...

Our Ponies, intent on saving the Cutie Mark Crusaders from the nefarious Queen Chrysalis, have made it to the gates of the Changeling Kingdom! Who knows what danger lurks beyond!

Special thanks to Erin Comella, Robert Fewkes, Heather Hopkins, Valerie Jurries, Ed Lane, Brian Lenard, Marissa Mansolillo, Donna Tobin, Michael Vogel, Mark Wiesenhahn, and Michael Kelly for their invaluable assistance.