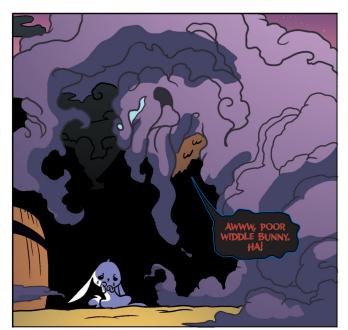

On their quest to save Rarity from the Nightmare forces, the ponies have been captured and locked away! Though Spike returned to save the day, he fell victim to the terrifying powers of Nightmare Rarity.