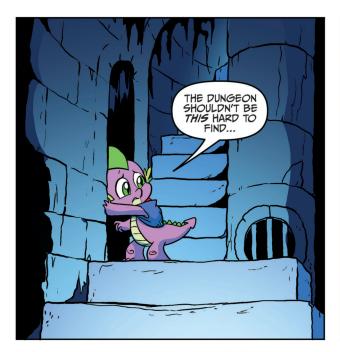

On their quest to save Rarity from the Nightmare forces, the ponies have been captured and locked away! Though Spike returned to save the day, he fell victim to the terrifying powers of Nightmare Rarity.