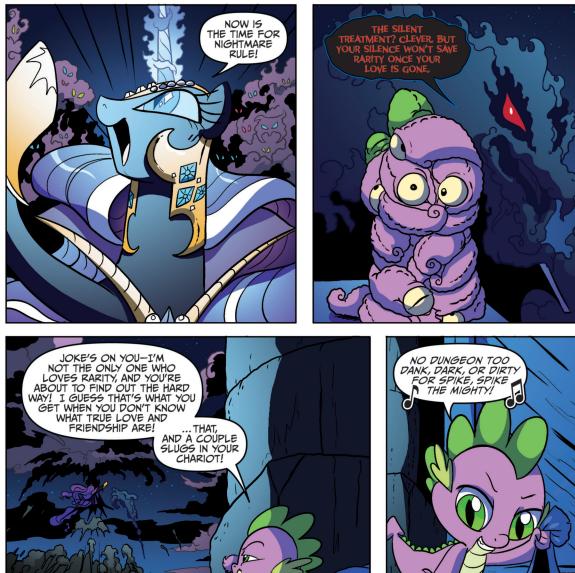

On their quest to save Rarity from the Nightmare forces, the ponies have been captured and locked away! Though Spike returned to save the day, he fell victim to the terrifying powers of Nightmare Rarity.