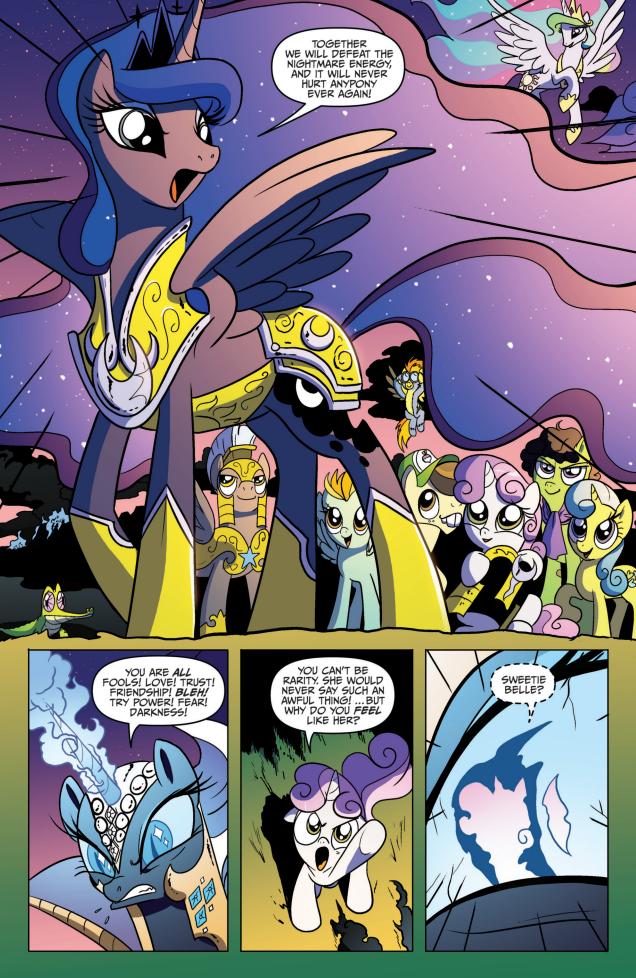

On their quest to save Rarity from the Nightmare forces, the ponies have been captured and locked away! Though Spike returned to save the day, he fell victim to the terrifying powers of Nightmare Rarity.