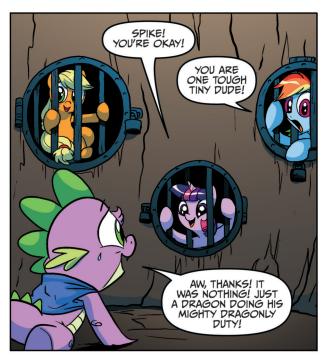

On their quest to save Rarity from the Nightmare forces, the ponies have been captured and locked away! Though Spike returned to save the day, he fell victim to the terrifying powers of Nightmare Rarity.