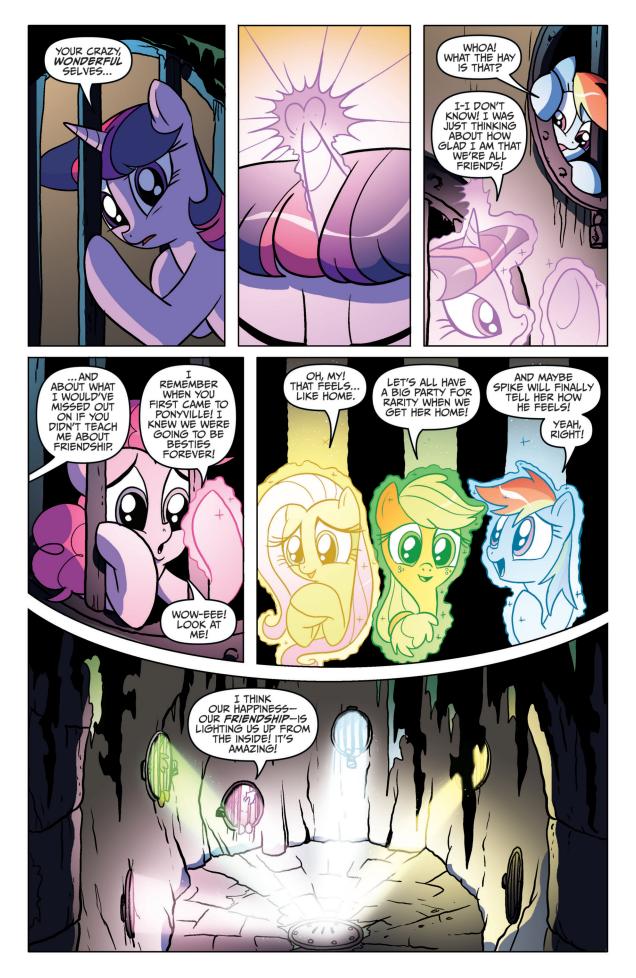

On their quest to save Rarity from the Nightmare forces, the ponies have been captured and locked away! Though Spike returned to save the day, he fell victim to the terrifying powers of Nightmare Rarity.