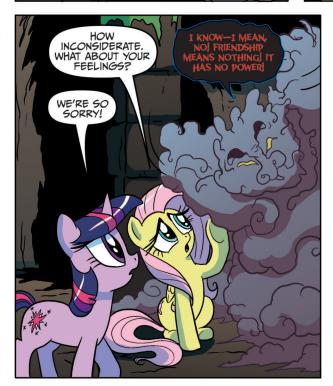

On their quest to save Rarity from the Nightmare forces, the ponies have been captured and locked away! Though Spike returned to save the day, he fell victim to the terrifying powers of Nightmare Rarity.