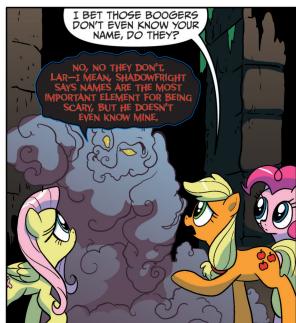

On their quest to save Rarity from the Nightmare forces, the ponies have been captured and locked away! Though Spike returned to save the day, he fell victim to the terrifying powers of Nightmare Rarity.