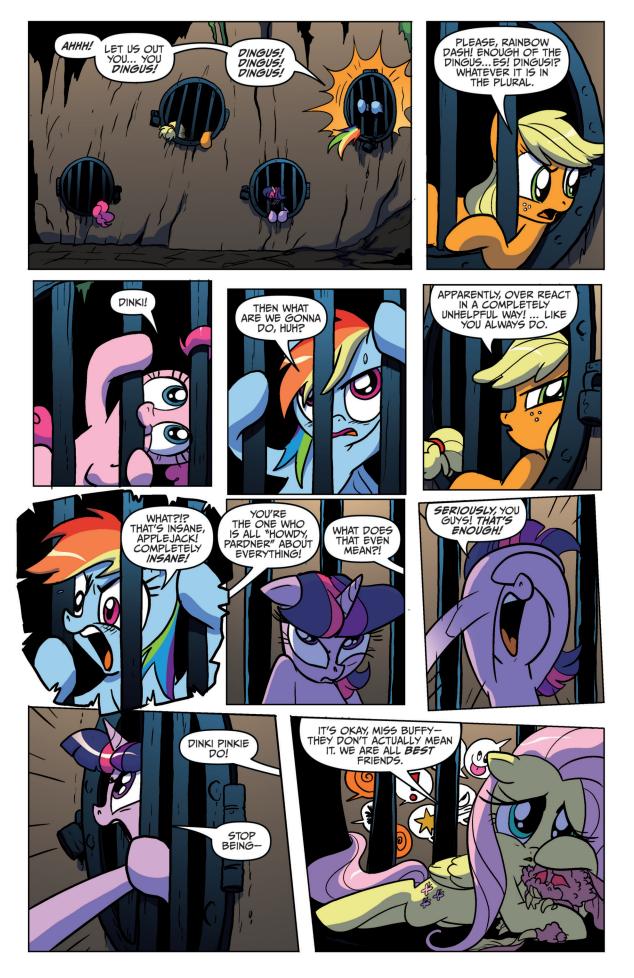

On their quest to save Rarity from the Nightmare forces, the ponies have been captured and locked away! Though Spike returned to save the day, he fell victim to the terrifying powers of Nightmare Rarity.