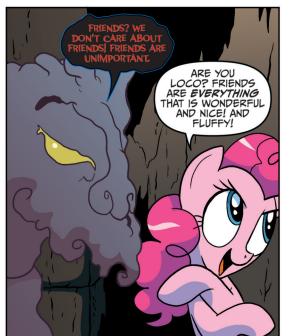

On their quest to save Rarity from the Nightmare forces, the ponies have been captured and locked away! Though Spike returned to save the day, he fell victim to the terrifying powers of Nightmare Rarity.