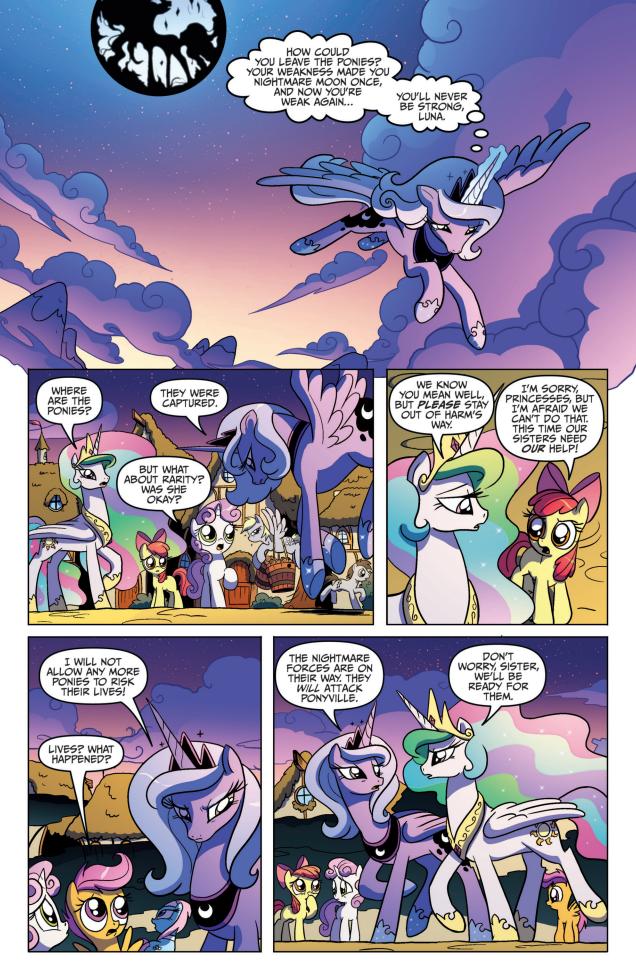

On their quest to save Rarity from the Nightmare forces, the ponies have been captured and locked away! Though Spike returned to save the day, he fell victim to the terrifying powers of Nightmare Rarity.