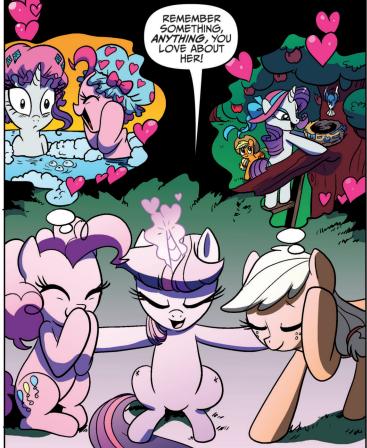

On their quest to save Rarity from the Nightmare forces, the ponies have been captured and locked away! Though Spike returned to save the day, he fell victim to the terrifying powers of Nightmare Rarity.