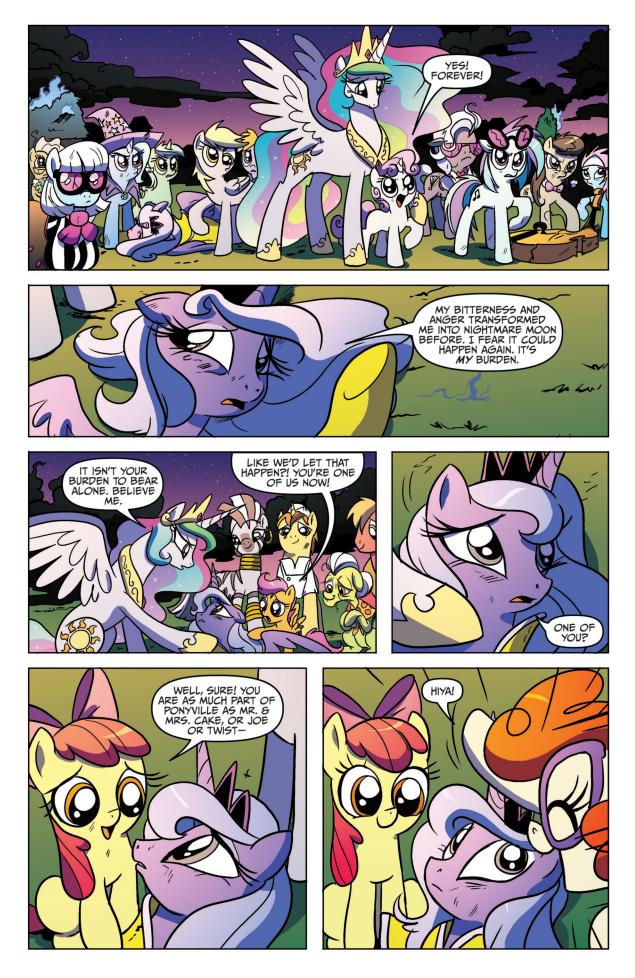

On their quest to save Rarity from the Nightmare forces, the ponies have been captured and locked away! Though Spike returned to save the day, he fell victim to the terrifying powers of Nightmare Rarity.