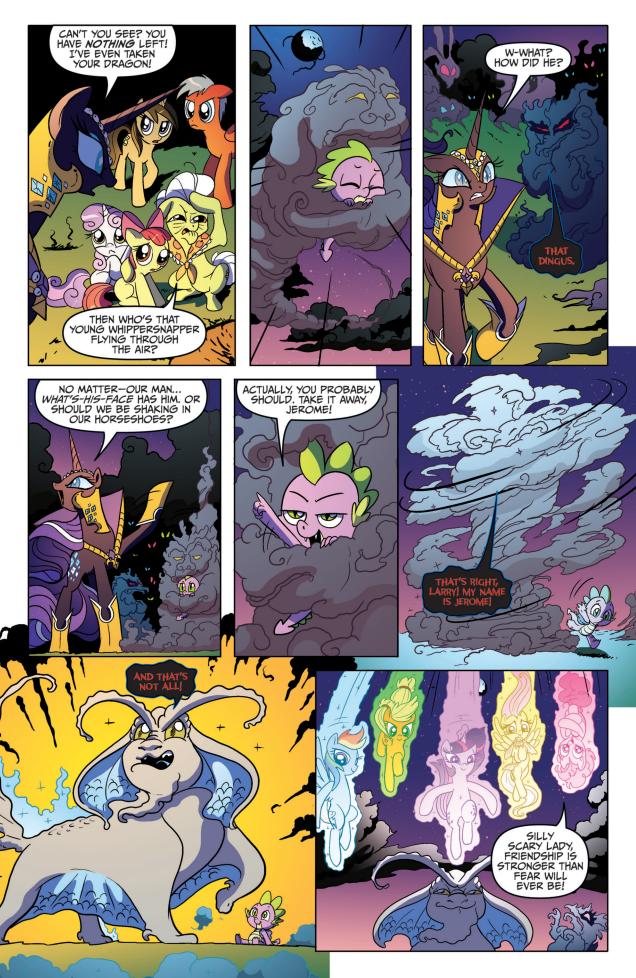

On their quest to save Rarity from the Nightmare forces, the ponies have been captured and locked away! Though Spike returned to save the day, he fell victim to the terrifying powers of Nightmare Rarity.