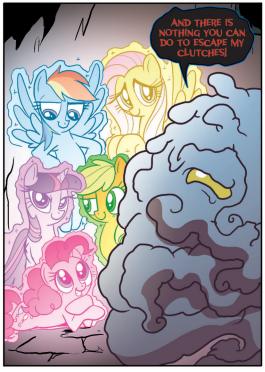

On their quest to save Rarity from the Nightmare forces, the ponies have been captured and locked away! Though Spike returned to save the day, he fell victim to the terrifying powers of Nightmare Rarity.