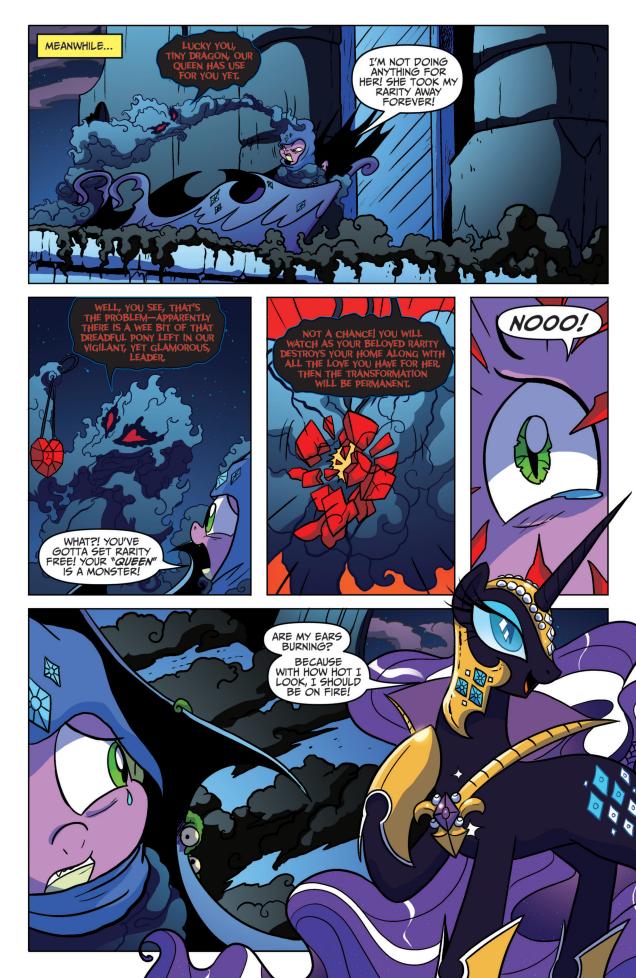

On their quest to save Rarity from the Nightmare forces, the ponies have been captured and locked away! Though Spike returned to save the day, he fell victim to the terrifying powers of Nightmare Rarity.