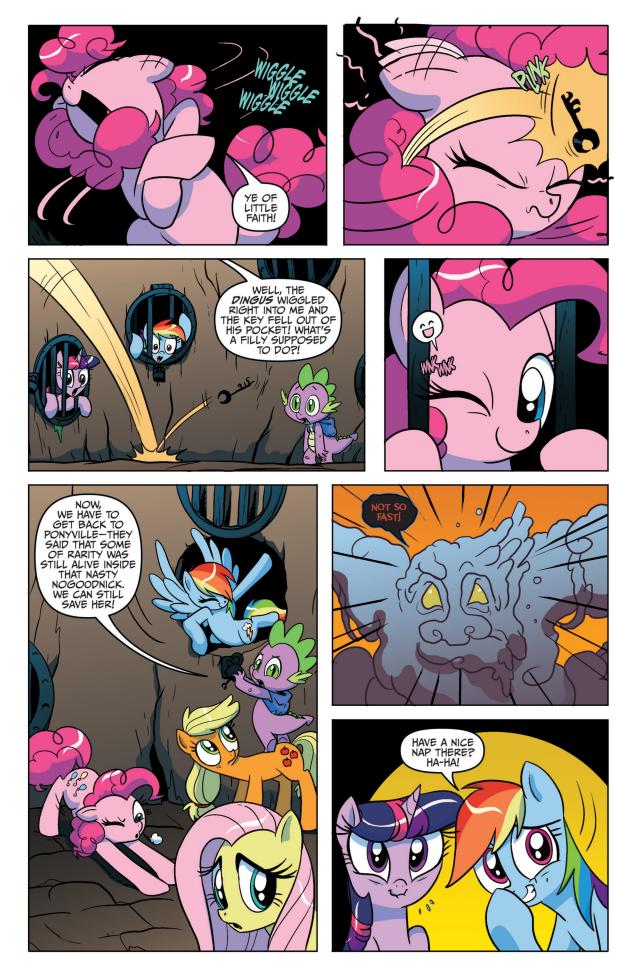

On their quest to save Rarity from the Nightmare forces, the ponies have been captured and locked away! Though Spike returned to save the day, he fell victim to the terrifying powers of Nightmare Rarity.