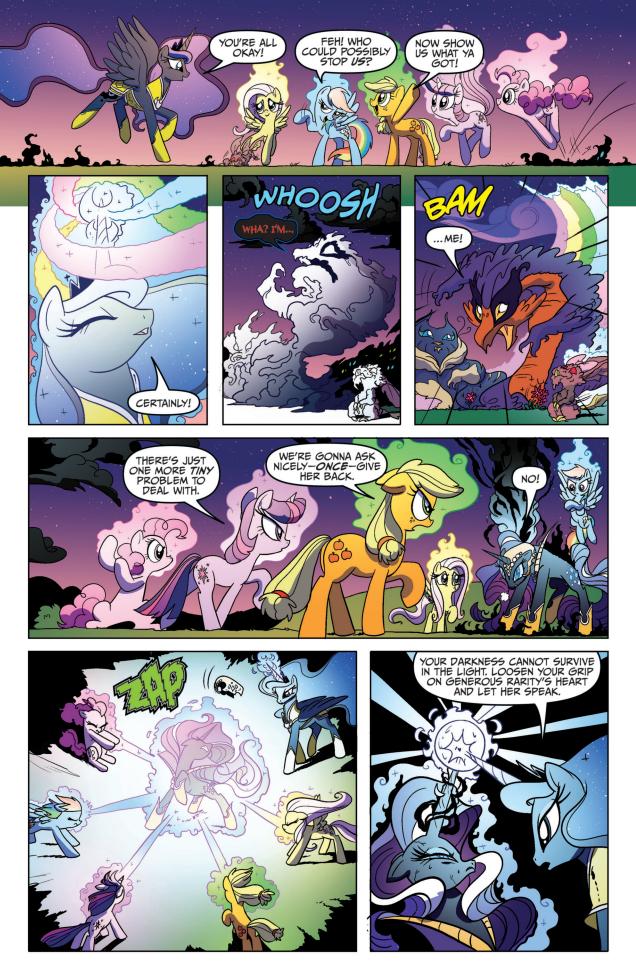

On their quest to save Rarity from the Nightmare forces, the ponies have been captured and locked away! Though Spike returned to save the day, he fell victim to the terrifying powers of Nightmare Rarity.