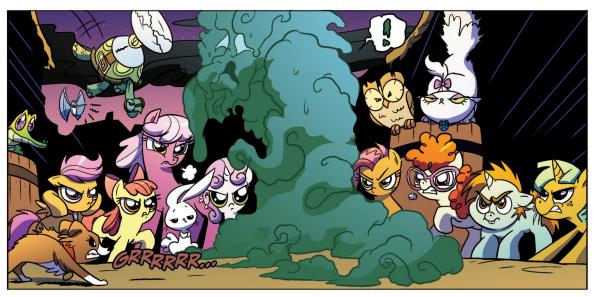

On their quest to save Rarity from the Nightmare forces, the ponies have been captured and locked away! Though Spike returned to save the day, he fell victim to the terrifying powers of Nightmare Rarity.