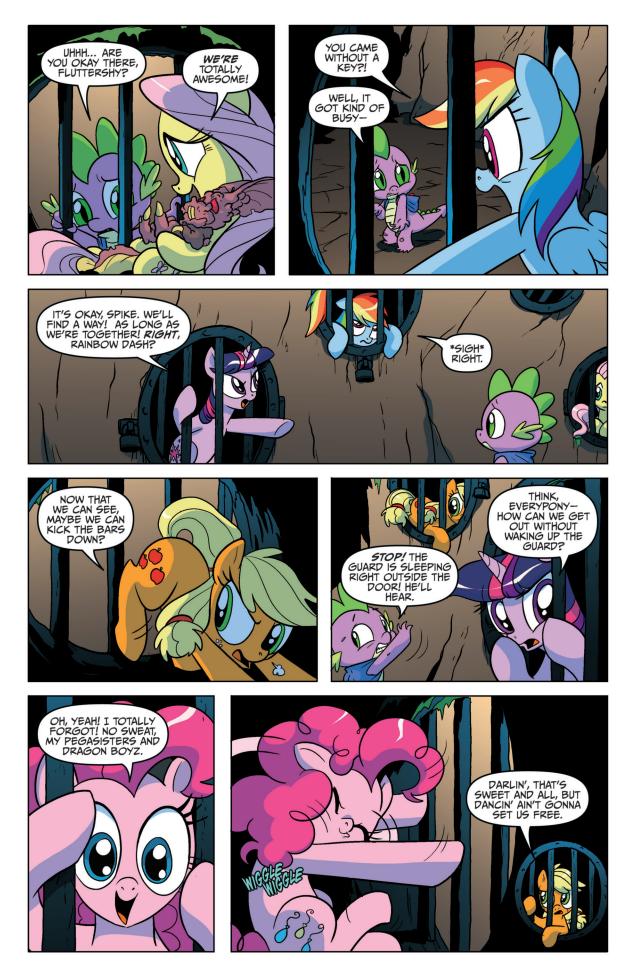

On their quest to save Rarity from the Nightmare forces, the ponies have been captured and locked away! Though Spike returned to save the day, he fell victim to the terrifying powers of Nightmare Rarity.