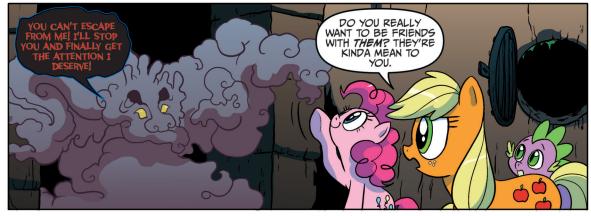

On their quest to save Rarity from the Nightmare forces, the ponies have been captured and locked away! Though Spike returned to save the day, he fell victim to the terrifying powers of Nightmare Rarity.