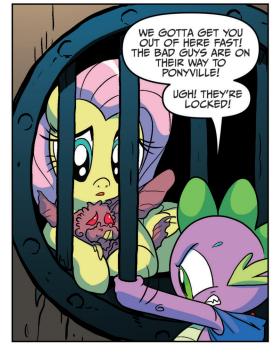

On their quest to save Rarity from the Nightmare forces, the ponies have been captured and locked away! Though Spike returned to save the day, he fell victim to the terrifying powers of Nightmare Rarity.