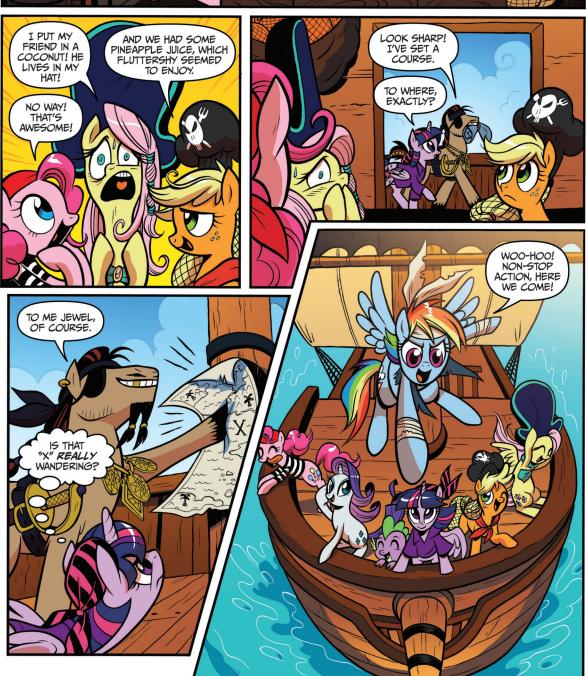

The ponies have joined Hoofbeard the Pirate on a sea adventure! But can Hoofbeard be trusted? He's sent Twilight, Rarity, Pinkie and Rainbow Dash on a quest to find his missing treasure map... a quest that brought them face to face with a giant, glowing, angry crab!