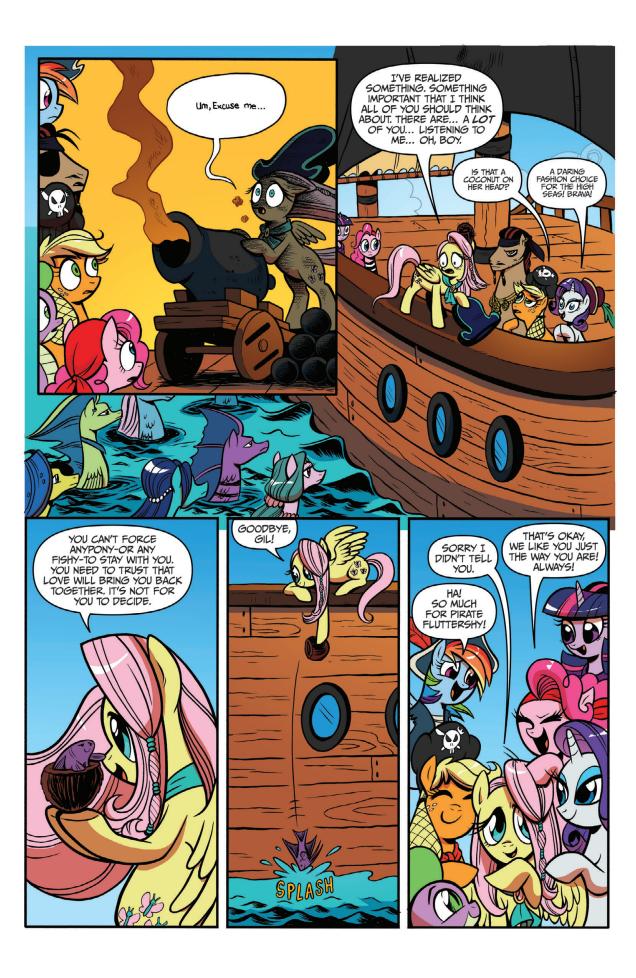

The ponies have joined Hoofbeard the Pirate on a sea adventure! But can Hoofbeard be trusted? He's sent Twilight, Rarity, Pinkie and Rainbow Dash on a quest to find his missing treasure map... a quest that brought them face to face with a giant, glowing, angry crab!