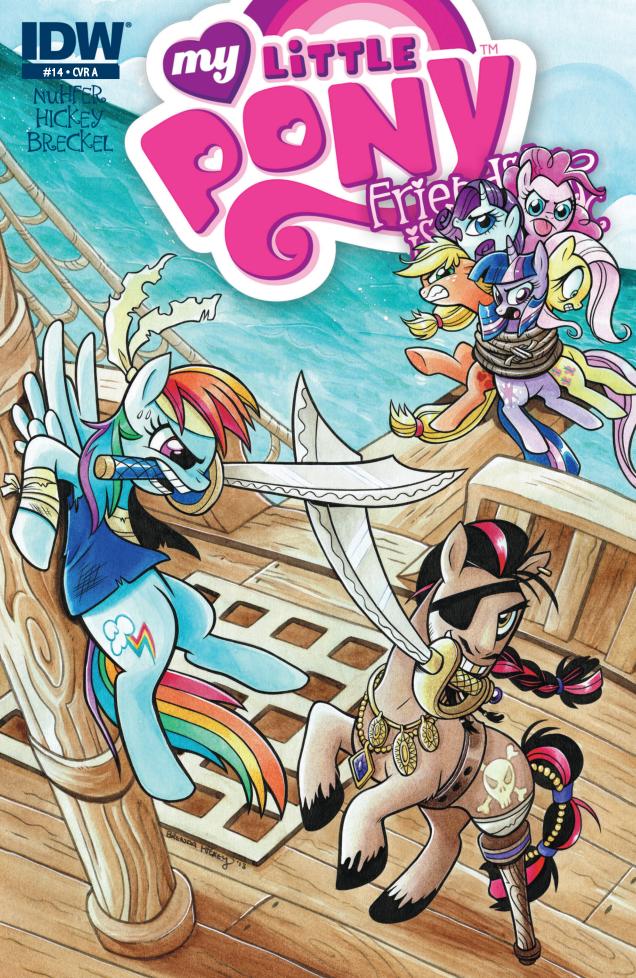

The ponies have joined Hoofbeard the Pirate on a sea adventure! But can Hoofbeard be trusted? He's sent Twilight, Rarity, Pinkie and Rainbow Dash on a quest to find his missing treasure map... a quest that brought them face to face with a giant, glowing, angry crab!