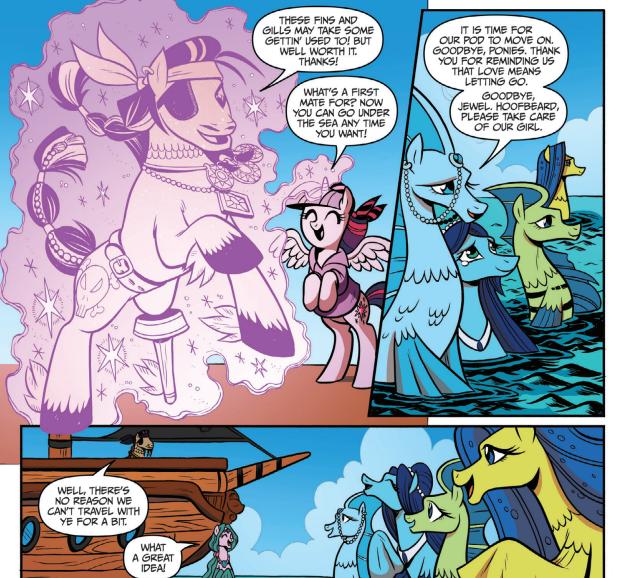

The ponies have joined Hoofbeard the Pirate on a sea adventure! But can Hoofbeard be trusted? He's sent Twilight, Rarity, Pinkie and Rainbow Dash on a quest to find his missing treasure map... a quest that brought them face to face with a giant, glowing, angry crab!