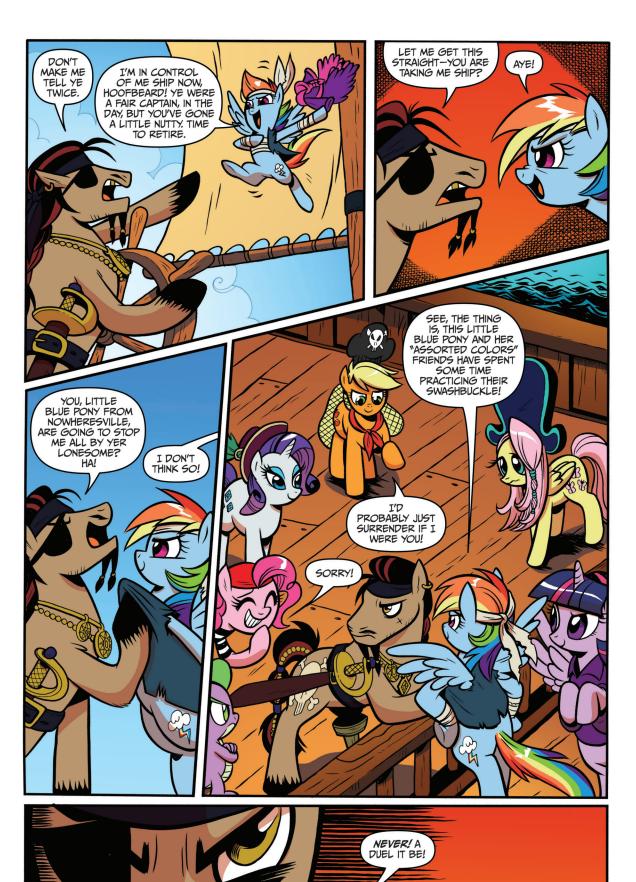

The ponies have joined Hoofbeard the Pirate on a sea adventure! But can Hoofbeard be trusted? He's sent Twilight, Rarity, Pinkie and Rainbow Dash on a quest to find his missing treasure map... a quest that brought them face to face with a giant, glowing, angry crab!