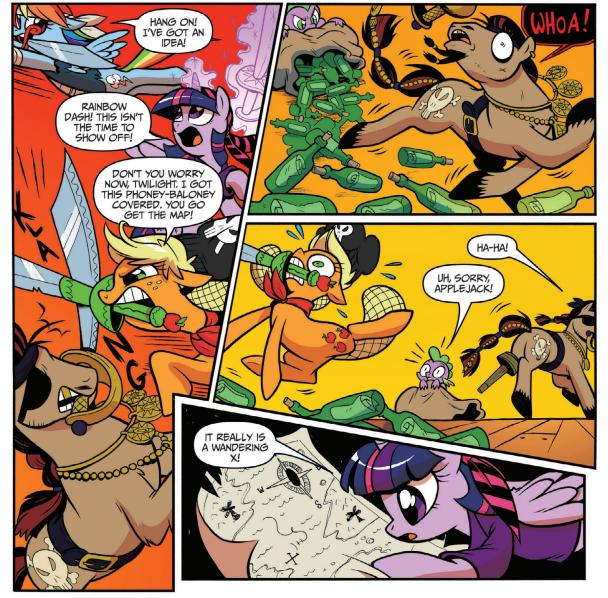

The ponies have joined Hoofbeard the Pirate on a sea adventure! But can Hoofbeard be trusted? He's sent Twilight, Rarity, Pinkie and Rainbow Dash on a quest to find his missing treasure map... a quest that brought them face to face with a giant, glowing, angry crab!