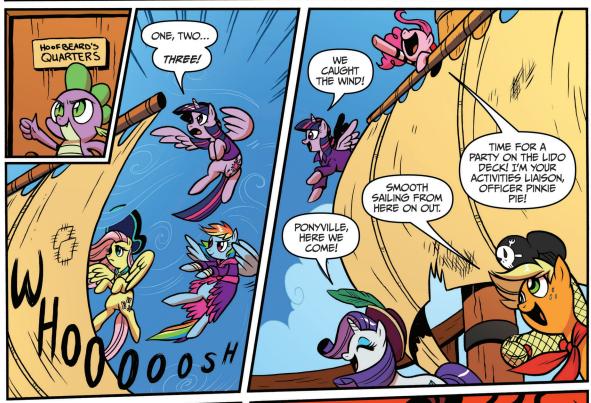

The ponies have joined Hoofbeard the Pirate on a sea adventure! But can Hoofbeard be trusted? He's sent Twilight, Rarity, Pinkie and Rainbow Dash on a quest to find his missing treasure map... a quest that brought them face to face with a giant, glowing, angry crab!