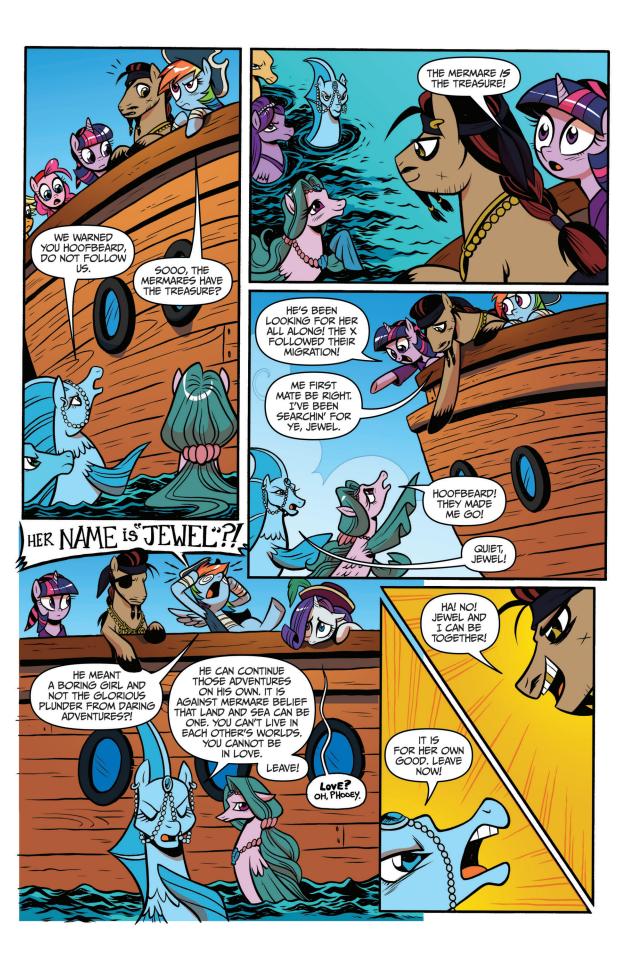

The ponies have joined Hoofbeard the Pirate on a sea adventure! But can Hoofbeard be trusted? He's sent Twilight, Rarity, Pinkie and Rainbow Dash on a quest to find his missing treasure map... a quest that brought them face to face with a giant, glowing, angry crab!