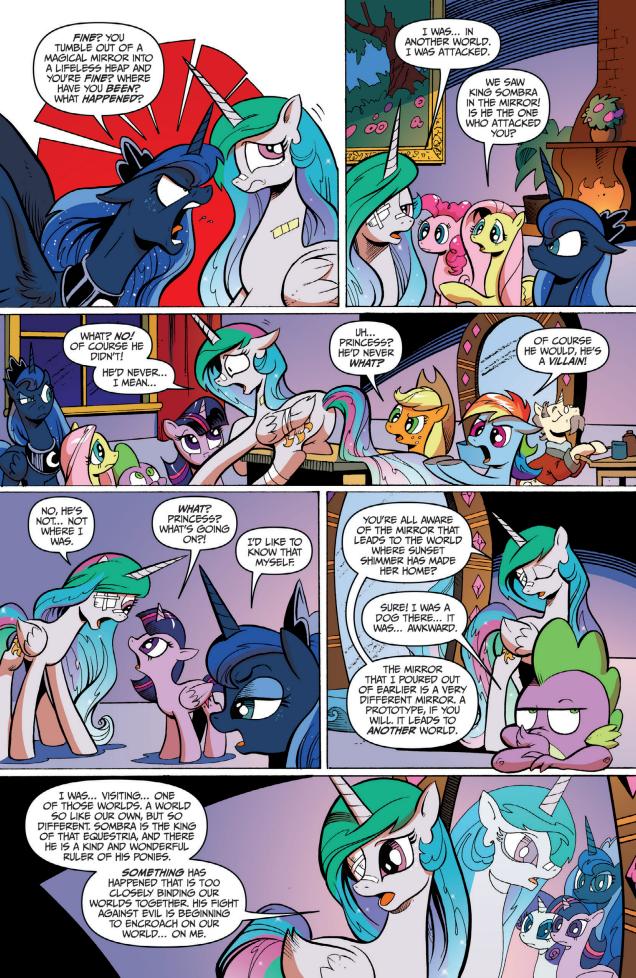

After Princess Celestia mysteriously disappears into a mirror, Luna calls on Twilight Sparkle and friends to find answers in the long lost library of Star Swirl the Bearded. After finding out information about Celestia's past, the Princess herself emerges from the mirror injured!