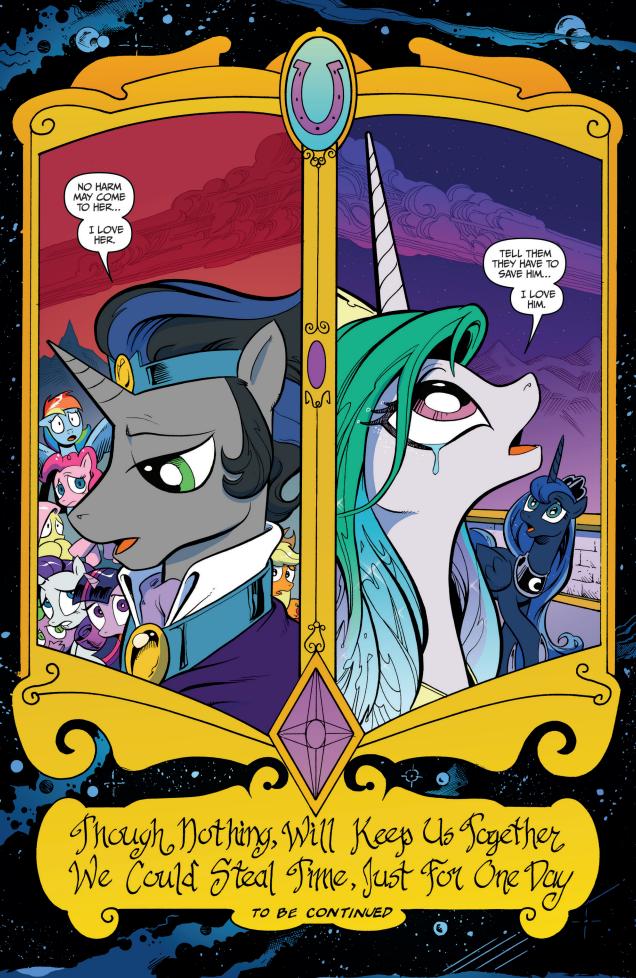

After Princess Celestia mysteriously disappears into a mirror, Luna calls on Twilight Sparkle and friends to find answers in the long lost library of Star Swirl the Bearded. After finding out information about Celestia's past, the Princess herself emerges from the mirror injured!