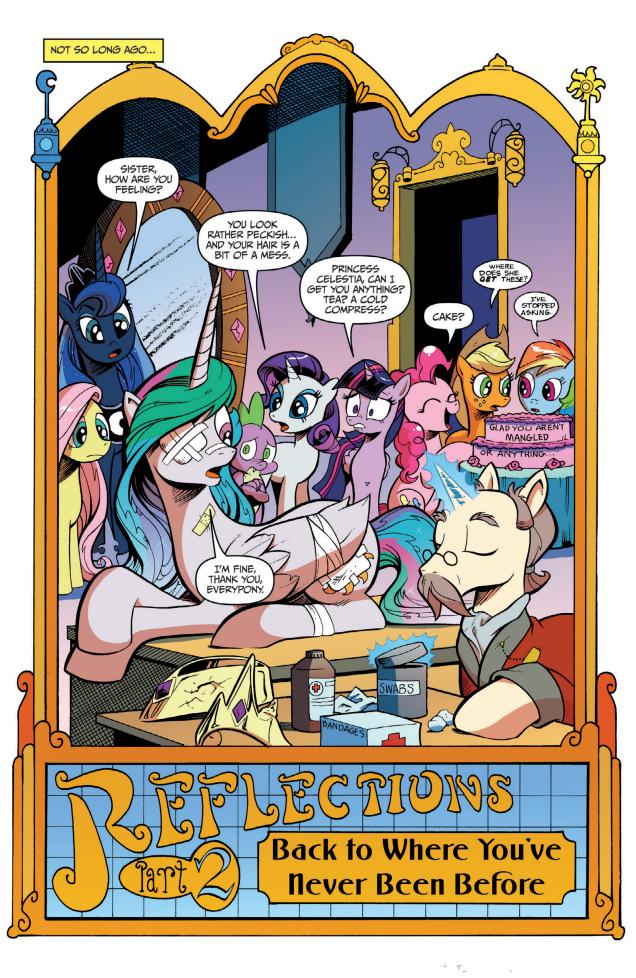

After Princess Celestia mysteriously disappears into a mirror, Luna calls on Twilight Sparkle and friends to find answers in the long lost library of Star Swirl the Bearded. After finding out information about Celestia's past, the Princess herself emerges from the mirror injured!