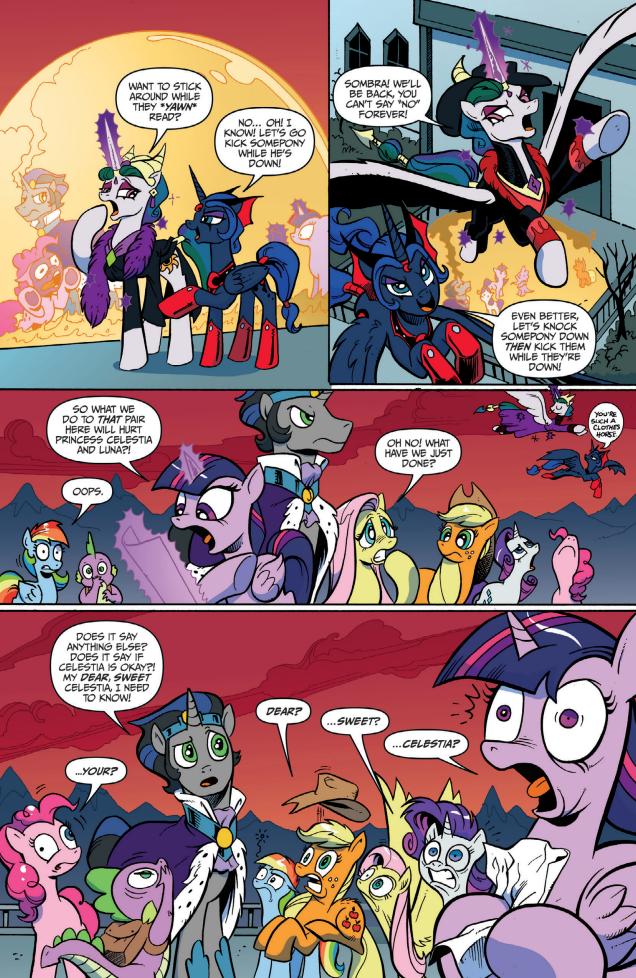

After Princess Celestia mysteriously disappears into a mirror, Luna calls on Twilight Sparkle and friends to find answers in the long lost library of Star Swirl the Bearded. After finding out information about Celestia's past, the Princess herself emerges from the mirror injured!