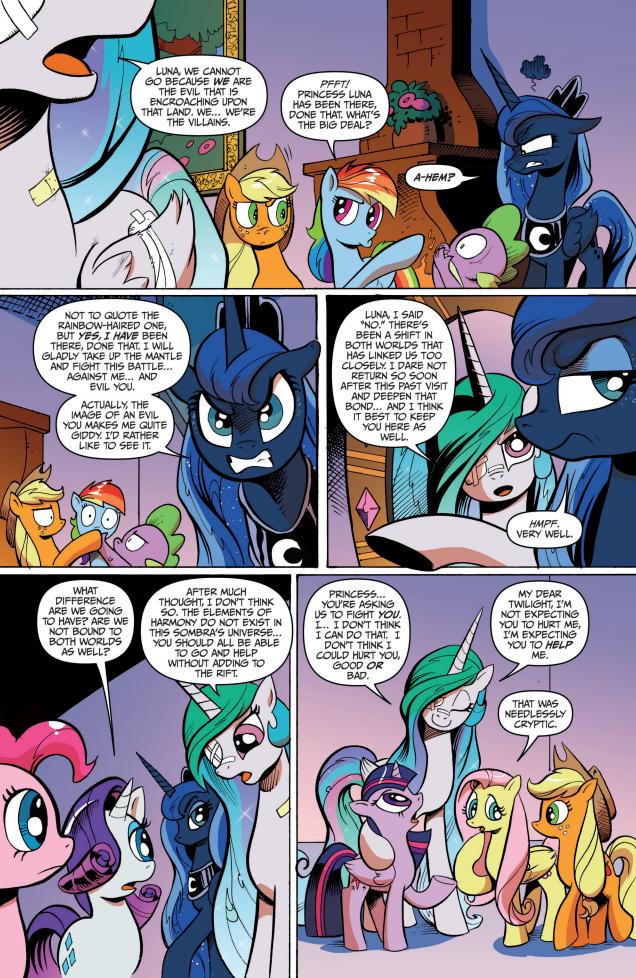

After Princess Celestia mysteriously disappears into a mirror, Luna calls on Twilight Sparkle and friends to find answers in the long lost library of Star Swirl the Bearded. After finding out information about Celestia's past, the Princess herself emerges from the mirror injured!