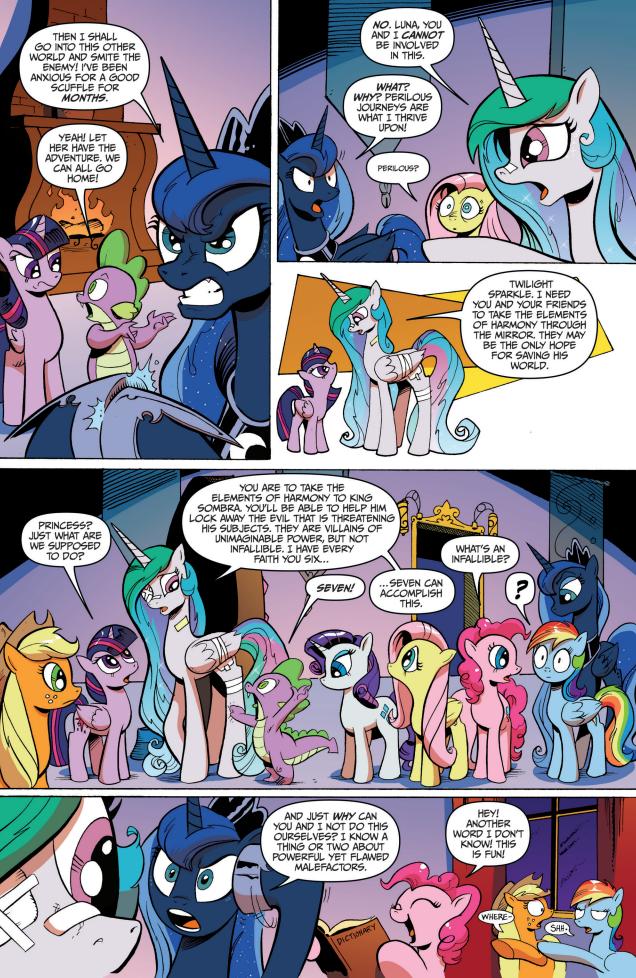

After Princess Celestia mysteriously disappears into a mirror, Luna calls on Twilight Sparkle and friends to find answers in the long lost library of Star Swirl the Bearded. After finding out information about Celestia's past, the Princess herself emerges from the mirror injured!