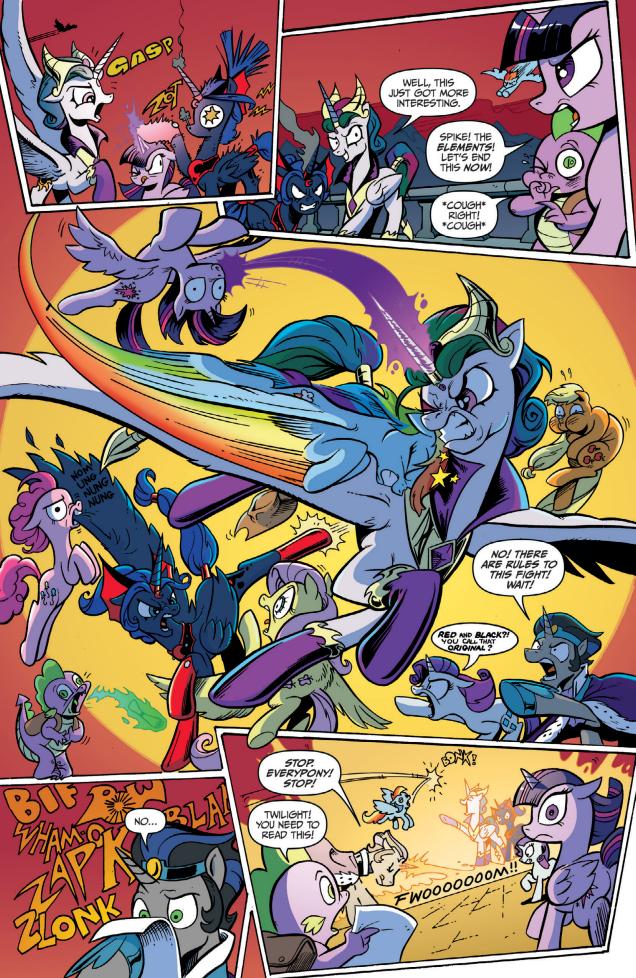

After Princess Celestia mysteriously disappears into a mirror, Luna calls on Twilight Sparkle and friends to find answers in the long lost library of Star Swirl the Bearded. After finding out information about Celestia's past, the Princess herself emerges from the mirror injured!