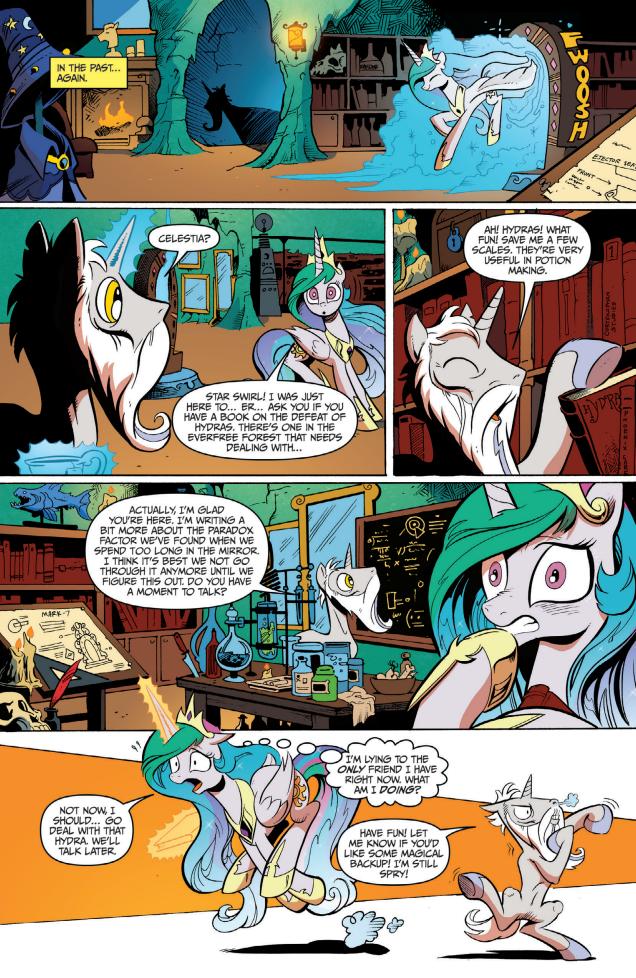

After Princess Celestia mysteriously disappears into a mirror, Luna calls on Twilight Sparkle and friends to find answers in the long lost library of Star Swirl the Bearded. After finding out information about Celestia's past, the Princess herself emerges from the mirror injured!