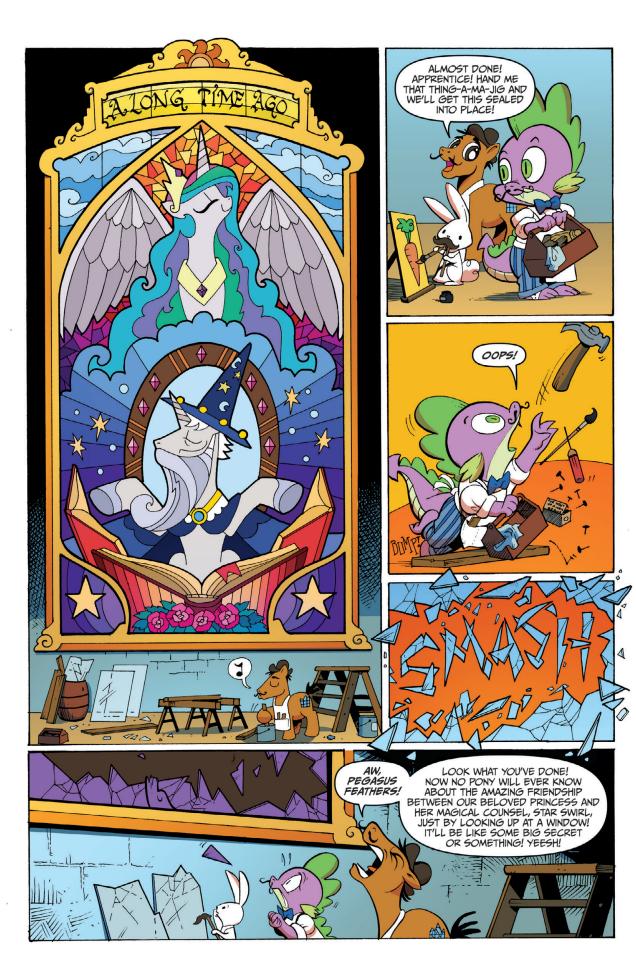

After Princess Celestia mysteriously disappears into a mirror, Luna calls on Twilight Sparkle and friends to find answers in the long lost library of Star Swirl the Bearded. After finding out information about Celestia's past, the Princess herself emerges from the mirror injured!