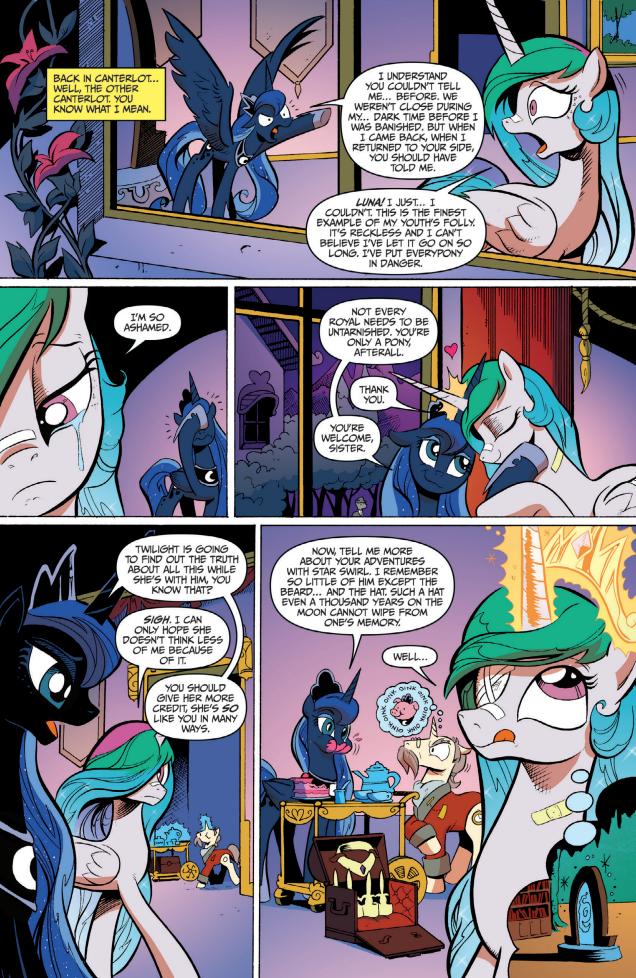

After Princess Celestia mysteriously disappears into a mirror, Luna calls on Twilight Sparkle and friends to find answers in the long lost library of Star Swirl the Bearded. After finding out information about Celestia's past, the Princess herself emerges from the mirror injured!