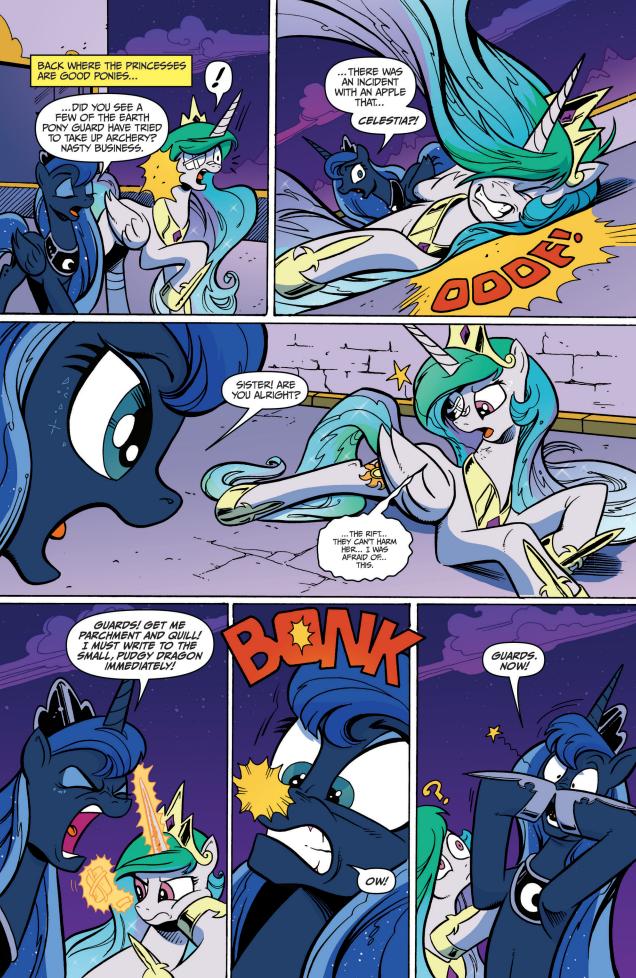

After Princess Celestia mysteriously disappears into a mirror, Luna calls on Twilight Sparkle and friends to find answers in the long lost library of Star Swirl the Bearded. After finding out information about Celestia's past, the Princess herself emerges from the mirror injured!