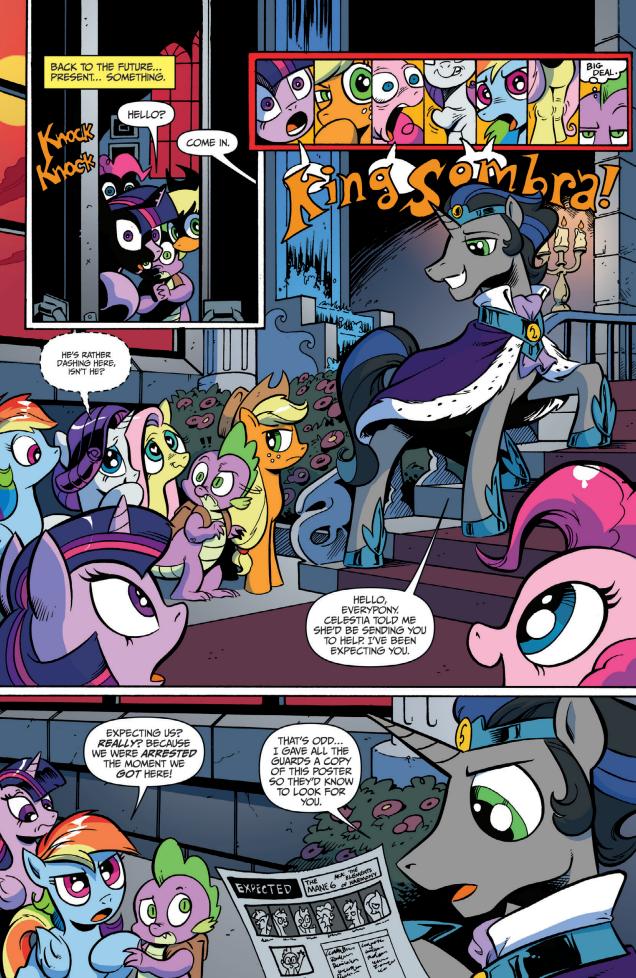

After Princess Celestia mysteriously disappears into a mirror, Luna calls on Twilight Sparkle and friends to find answers in the long lost library of Star Swirl the Bearded. After finding out information about Celestia's past, the Princess herself emerges from the mirror injured!