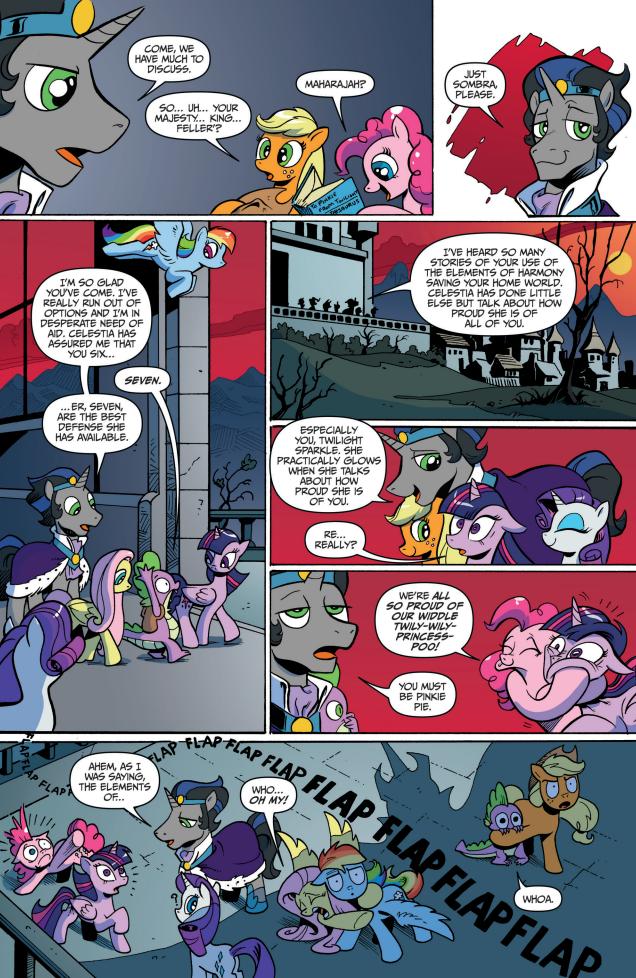

After Princess Celestia mysteriously disappears into a mirror, Luna calls on Twilight Sparkle and friends to find answers in the long lost library of Star Swirl the Bearded. After finding out information about Celestia's past, the Princess herself emerges from the mirror injured!