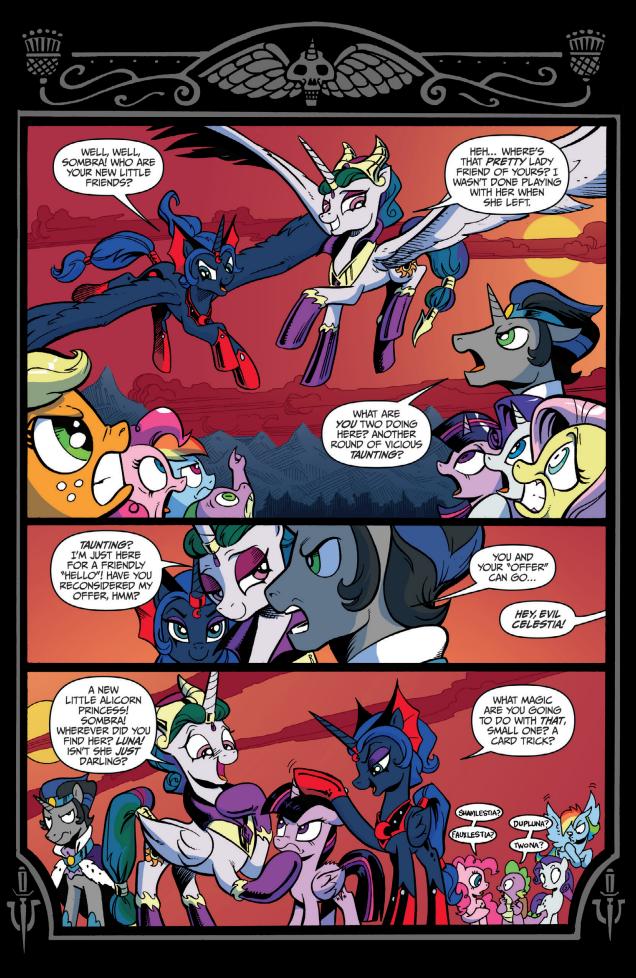

After Princess Celestia mysteriously disappears into a mirror, Luna calls on Twilight Sparkle and friends to find answers in the long lost library of Star Swirl the Bearded. After finding out information about Celestia's past, the Princess herself emerges from the mirror injured!