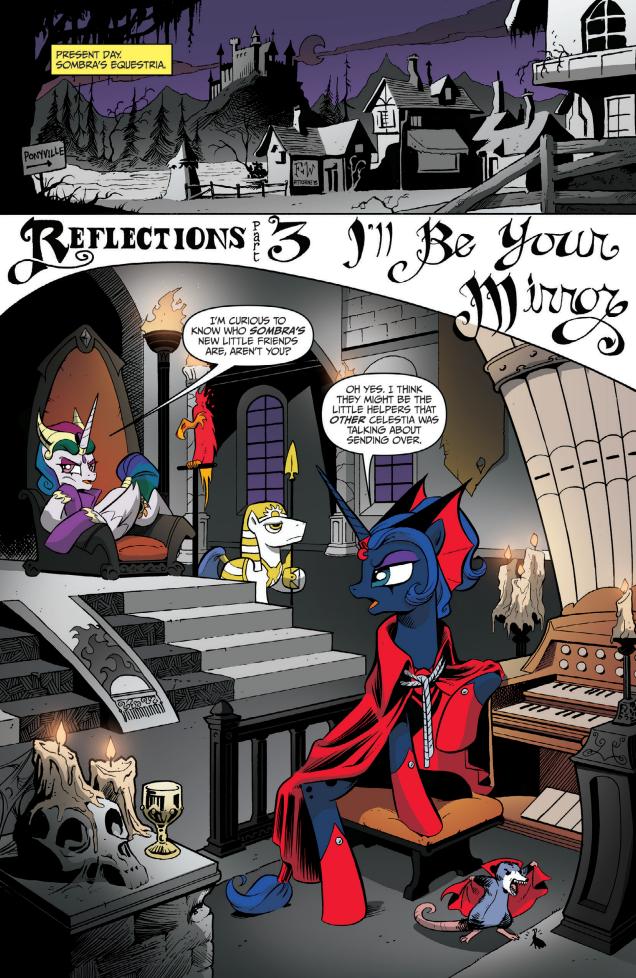

Princess Celestia has tasked Twilight and her friends to restore balance to another world... A world where King Sombra is good, and Princesses Celestia and Luna are bad! Our Celestia also reveals to her sister that the two worlds are too intertwined because she and the good King Sombra are in love!