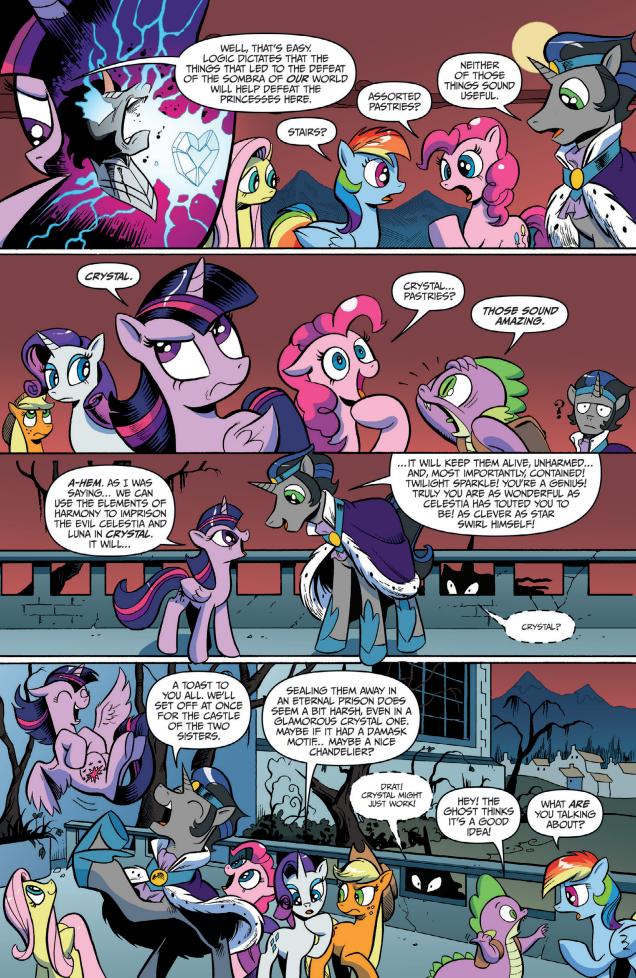

Princess Celestia has tasked Twilight and her friends to restore balance to another world... A world where King Sombra is good, and Princesses Celestia and Luna are bad! Our Celestia also reveals to her sister that the two worlds are too intertwined because she and the good King Sombra are in love!