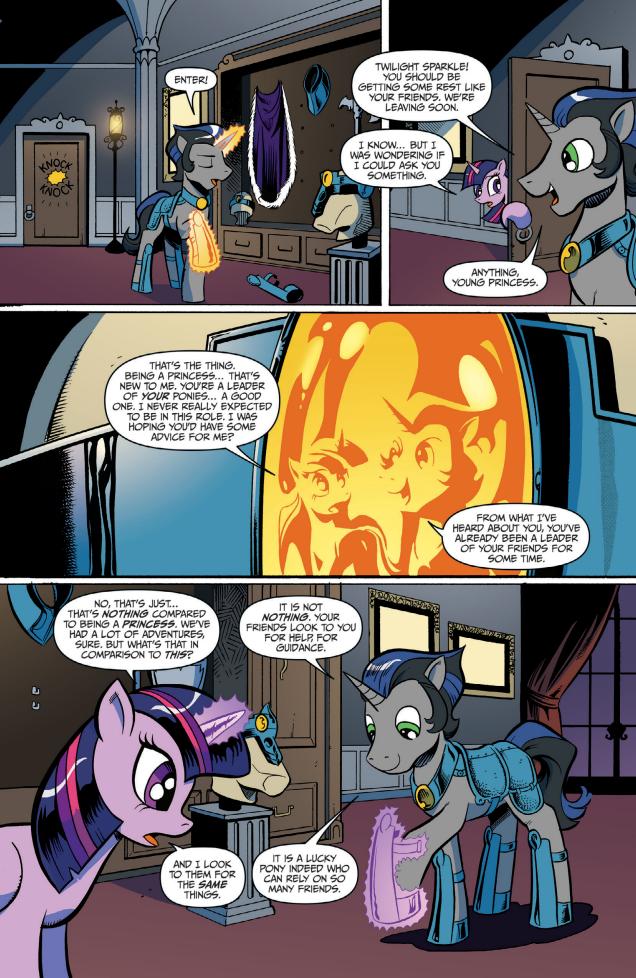

Princess Celestia has tasked Twilight and her friends to restore balance to another world... A world where King Sombra is good, and Princesses Celestia and Luna are bad! Our Celestia also reveals to her sister that the two worlds are too intertwined because she and the good King Sombra are in love!