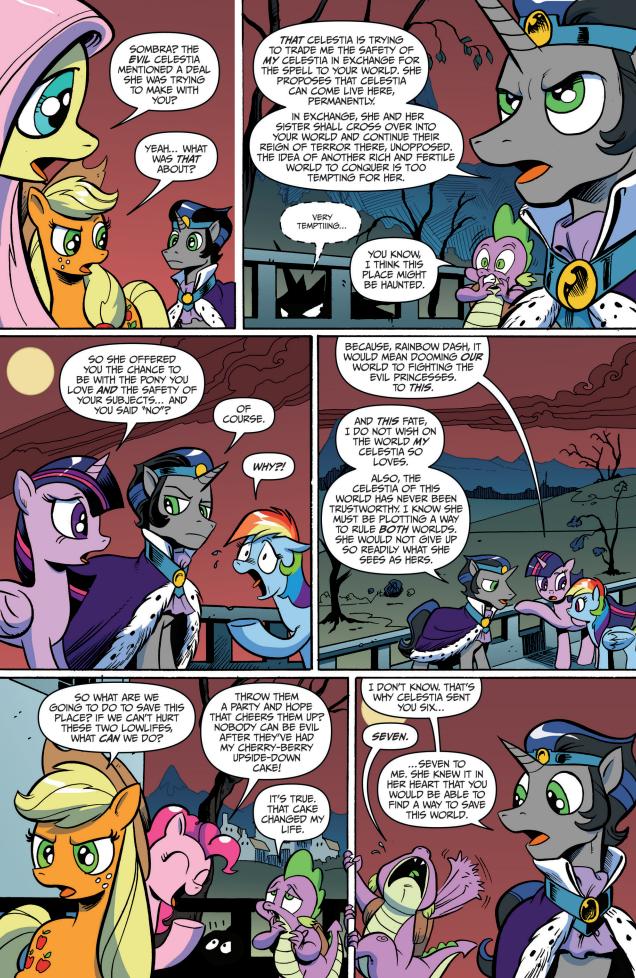

Princess Celestia has tasked Twilight and her friends to restore balance to another world... A world where King Sombra is good, and Princesses Celestia and Luna are bad! Our Celestia also reveals to her sister that the two worlds are too intertwined because she and the good King Sombra are in love!