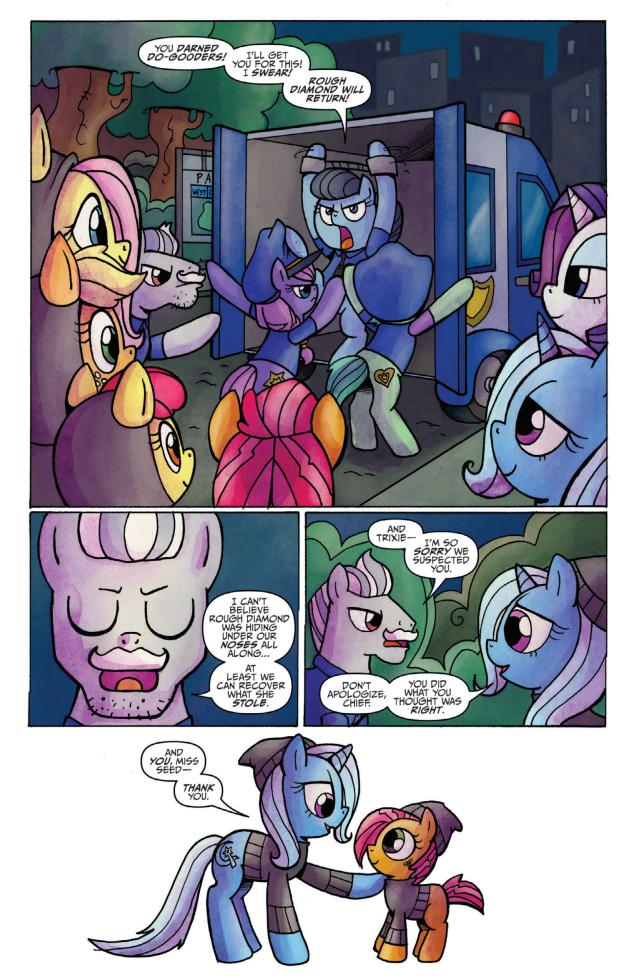

Rarity, Fluttershy, Applejack and Applebloom are visiting Manehattan to see cousin Babs, and take in a magic show by the Great and Powerful Trixie! Unfortunately it seems that Trixie has been framed for stealing a famous diamond! Now she, and our other ponies, are on the run from the law and determined to bring the real thief to justice!