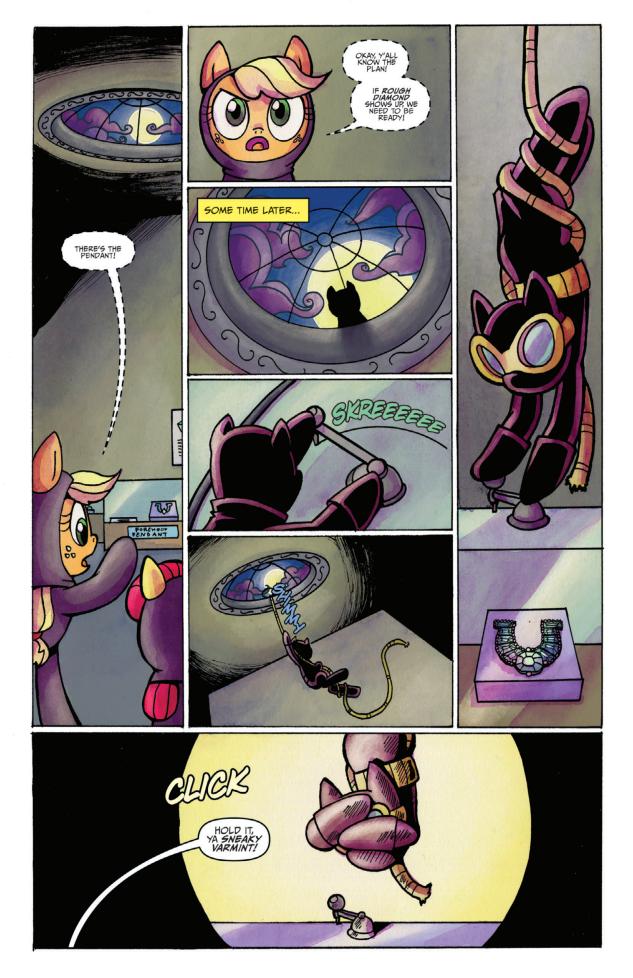

Rarity, Fluttershy, Applejack and Applebloom are visiting Manehattan to see cousin Babs, and take in a magic show by the Great and Powerful Trixie! Unfortunately it seems that Trixie has been framed for stealing a famous diamond! Now she, and our other ponies, are on the run from the law and determined to bring the real thief to justice!