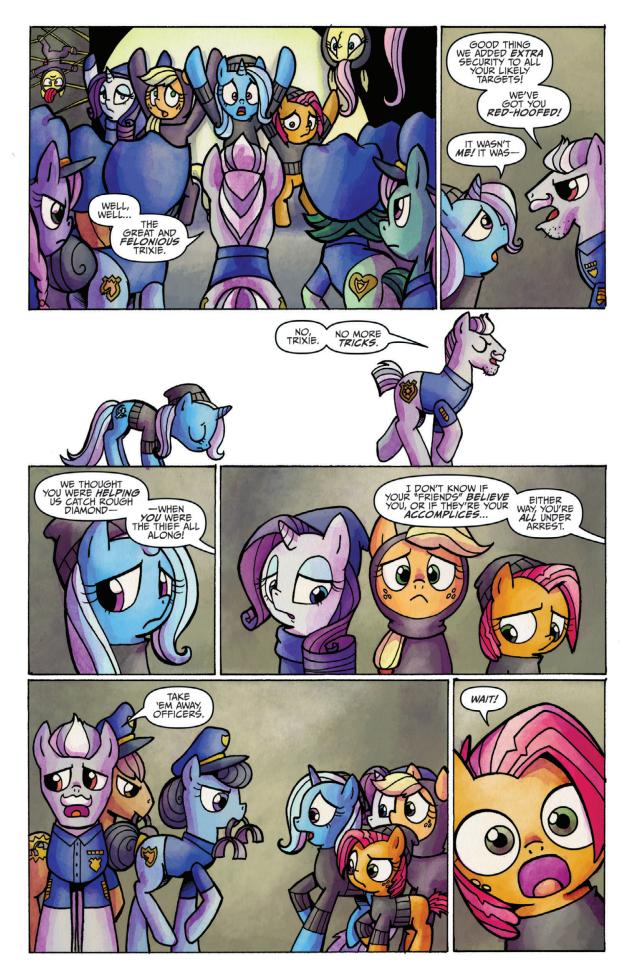

Rarity, Fluttershy, Applejack and Applebloom are visiting Manehattan to see cousin Babs, and take in a magic show by the Great and Powerful Trixie! Unfortunately it seems that Trixie has been framed for stealing a famous diamond! Now she, and our other ponies, are on the run from the law and determined to bring the real thief to justice!