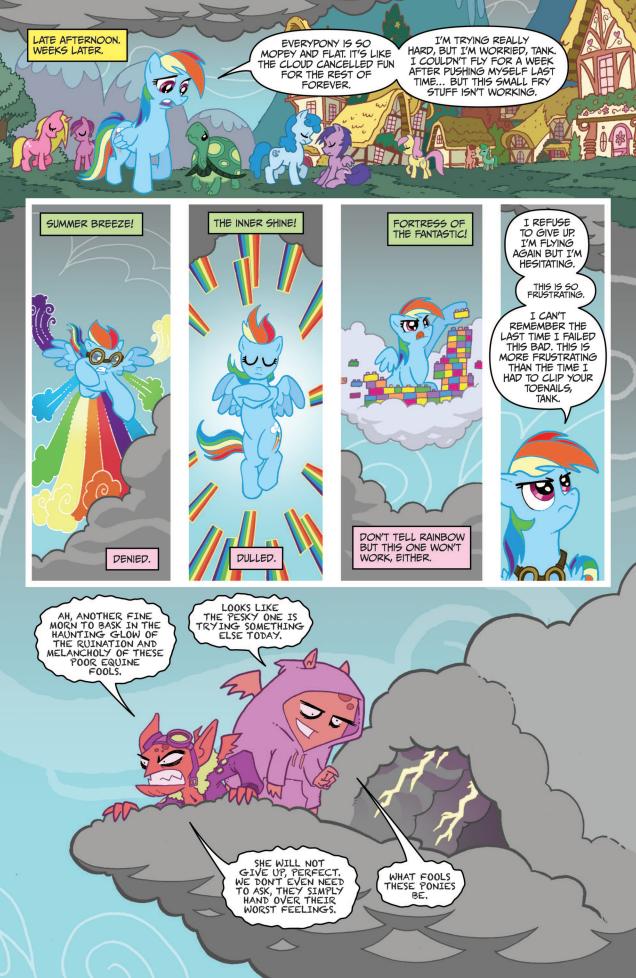

FIRST TIME RAINBOW FACED THE CLOUD SHE DIDN'T FLY AGAIN FOR A WEEK. SHE'S NOW PULLING HER PUNCHES LIKE A BLOOD SIMPLE PUGILIST ON A LAST NIGHT OF WATERED DOWN GLORY IN THE RING.

SHE'S NOT GONE FASTER THAN A TROT IN SOME TIME WHILE EVERYPONY ELSE GALLOPS INTO FULL BLOWN INESCAPABLE

THIS IS RAINBOW DASH'S PROBLEM, AND NOW IS IT HER FAULT? SHE SAID SHE COULD SORT IT OUT BUT HAS SHE DONE ENOUGH? DO YOU FEEL SHE'S TRIED EVERYTHING?

I HAVEN'T TRIED EVERYTHING.

NOT EVERYTHING ...

... NOT YET.