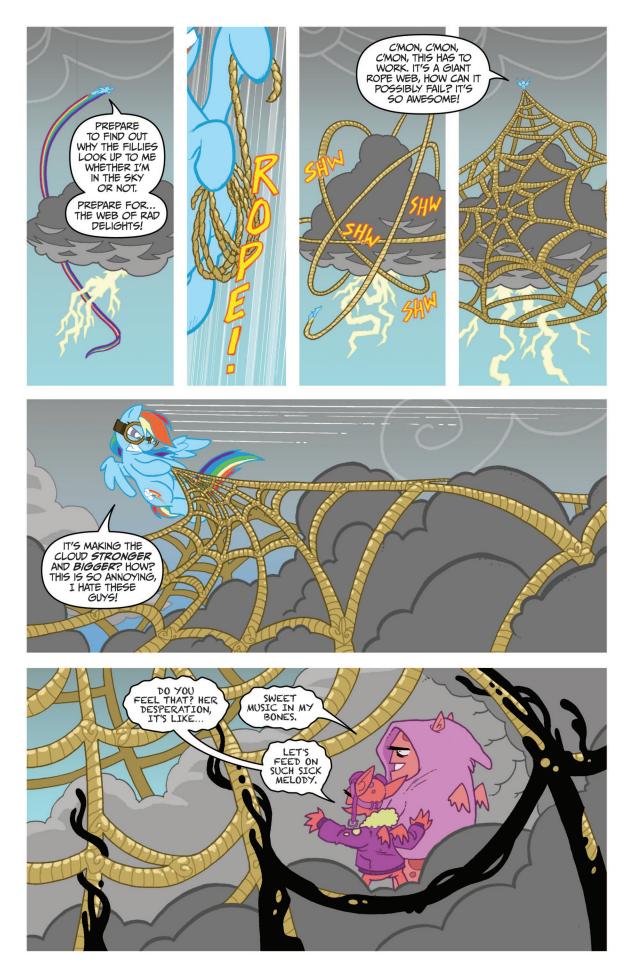

FIRST TIME RAINBOW FACED THE CLOUD SHE DIDN'T FLY AGAIN FOR A WEEK. SHE'S NOW PULLING HER PUNCHES LIKE A BLOOD SIMPLE PUGILIST ON A LAST NIGHT OF WATERED DOWN GLORY IN THE RING.

SHE'S NOT GONE FASTER THAN A TROT IN SOME TIME WHILE EVERYPONY ELSE GALLOPS INTO FULL BLOWN INESCAPABLE

THIS IS RAINBOW DASH'S PROBLEM, AND NOW IS IT HER FAULT? SHE SAID SHE COULD SORT IT OUT BUT HAS SHE DONE ENOUGH? DO YOU FEEL SHE'S TRIED EVERYTHING?

I HAVEN'T TRIED EVERYTHING.

NOT EVERYTHING ...

... NOT YET.