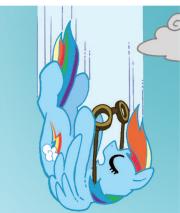

FIRST TIME RAINBOW FACED THE CLOUD SHE DIDN'T FLY AGAIN FOR A WEEK. SHE'S NOW PULLING HER PUNCHES LIKE A BLOOD SIMPLE PUGILIST ON A LAST NIGHT OF WATERED DOWN GLORY IN THE RING.

SHE'S NOT GONE FASTER THAN A TROT IN SOME TIME WHILE EVERYPONY ELSE GALLOPS INTO FULL BLOWN INESCAPABLE