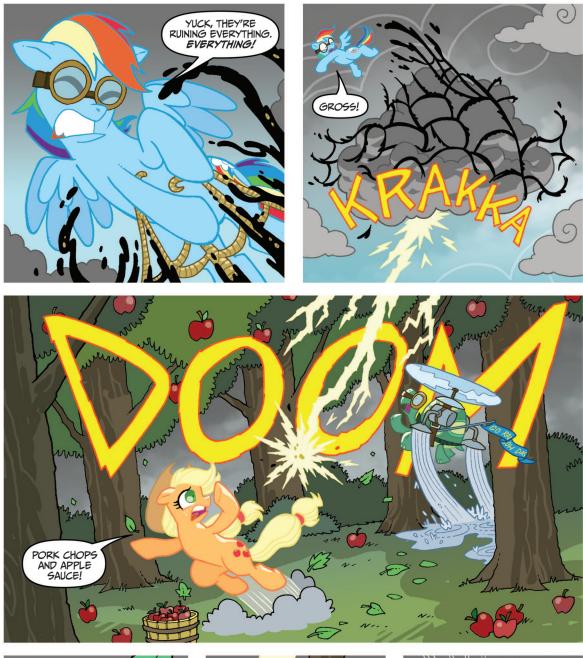

FIRST TIME RAINBOW FACED THE CLOUD SHE DIDN'T FLY AGAIN FOR A WEEK. SHE'S NOW PULLING HER PUNCHES LIKE A BLOOD SIMPLE PUGILIST ON A LAST NIGHT OF WATERED DOWN GLORY IN THE RING.

SHE'S NOT GONE FASTER THAN A TROT IN SOME TIME WHILE EVERYPONY ELSE GALLOPS INTO FULL BLOWN INESCAPABLE

THIS IS RAINBOW DASH'S PROBLEM, AND NOW IS IT HER FAULT? SHE SAID SHE COULD SORT IT OUT BUT HAS SHE DONE ENOUGH? DO YOU FEEL SHE'S TRIED EVERYTHING?

I HAVEN'T TRIED EVERYTHING.

NOT EVERYTHING ...

... NOT YET.